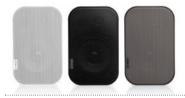

With the UNI4OT, it's possible to brighten up any filling station, boardroom, conference room or bar.

COLOURS white / black / quartz