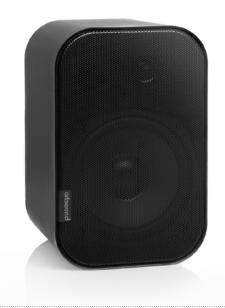

## **UNI40T**

Universals. The name gives the game away: they can be used anywhere! Not only in terms of location, but sound too. Thanks to the timeless design, the Universals embodies a striking neutrality. On the other hand, with respect to performance, it's quite dominant: warm, detailed and with a wide reach thanks to ArtSound sound technology. The unit is dust- and moisture-resistant. The plug-in screw terminal facilitates easy connection of the speaker cable. Can be used in offices, refrigeration areas, conference rooms, warehouses, stations, etc.

## TECHNICAL SPECIFICATIONS

| range                    | <40m <sup>2</sup>        |
|--------------------------|--------------------------|
| sound quality            | allround                 |
| system                   | 2-way                    |
| woofer                   | 5.25" polypropylene mica |
| tweeter                  | 1/2" PEI ferrite         |
| bass reflex              | yes                      |
| magnetic shielded        | -                        |
| max. power (100V)        | 4 - 7.5 - 15 - 30W       |
| max. power (8 $\Omega$ ) | 80W / 8Ω                 |
| sensibility (1W / 1m)    | 87dB                     |
| frequency range          | 60Hz - 20kHz             |
| dimensions (h x w x d)   | 230 x 146 x 142mm        |
| weight / piece           | 2.4 kg                   |
| housing                  | ABS                      |
| colour                   | white / black /quartz    |
| extra                    | u-wall-bracket           |