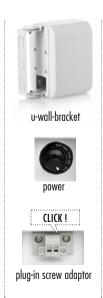

## **UNI40T**

Universals. The name gives the game away: they can be used anywhere! Not only in terms of location, but sound too. Thanks to the timeless design, the Universals embodies a striking neutrality. On the other hand, with respect to performance, it's quite dominant: warm, detailed and with a wide reach thanks to ArtSound sound technology. The unit is dust- and moisture-resistant. The plug-in screw terminal facilitates easy connection of the speaker cable. Can be used in offices, refrigeration areas, conference rooms, warehouses, stations, etc.

## TECHNICAL SPECIFICATIONS

| range                    | <40m <sup>2</sup>        |
|--------------------------|--------------------------|
| sound quality            | allround                 |
| system                   | 2-way                    |
| woofer                   | 5.25" polypropylene mica |
| tweeter                  | 1/2" PEI ferrite         |
| bass reflex              | yes                      |
| magnetic shielded        | -                        |
| max. power (100V)        | 4 - 7.5 - 15 - 30W       |
| max. power (8 $\Omega$ ) | 80W / 8Ω                 |
| sensibility (1W / 1m)    | 87dB                     |
| frequency range          | 60Hz - 20kHz             |
| dimensions (h x w x d)   | 230 x 146 x 142mm        |
| weight / piece           | 2.4 kg                   |
| housing                  | ABS                      |
| colour                   | white / black /quartz    |
| extra                    | u-wall-bracket           |