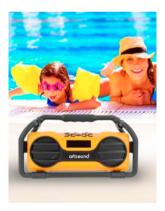

## **U6**

U6, with the U of utility – for a building site, at the campsite, in your student lodgings, at the swimming pool, or wherever. The 6, on the other hand, denotes versatility: inbuilt FM radio, USB charger, SD reader, digital display, flexible antenna and, of course, the wireless Bluetooth connection. With its inbuilt battery you can take it anywhere and everywhere - even when it's raining.