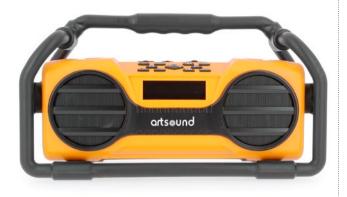

## **U6**

U6, with the U of utility – for a building site, at the campsite, in your student lodgings, at the swimming pool, or wherever. The 6, on the other hand, denotes versatility: inbuilt FM radio, USB charger, SD reader, digital display, flexible antenna and, of course, the wireless Bluetooth connection. With its inbuilt battery you can take it anywhere and everywhere - even when it's raining.