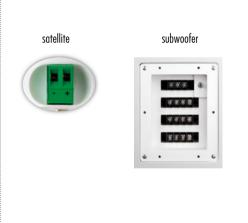

# **Tutto**

Tutto2.1 delivers a space-filling sound whilst being very discreet. Versatile speaker set with deluxe rubber finish, for both large and small spaces. The sub-woofer with built-in filter system® can be connected to two or more satellites.applicable in low-ohm environments and professional set-ups (100V)

#### TECHNICAL SPECIFICATIONS

extra

tutto 2.1 - SET (SUBWOOFER + SATELLITES)

| max power (100 V)      | 30 - 60W                               |
|------------------------|----------------------------------------|
| max impedance $\Omega$ | 120W                                   |
| frequency range        | 20 - 18kHz                             |
| options                | possible to connect 2 extra satellites |
| tutto 1 - SUBWOOFER    |                                        |
| woofer                 | dual-chamber subwoofer                 |
| bass reflex            | yes                                    |
| dimensions (h x b x d) | 400 x 168 x 400mm                      |
| weight / piece         | 5,9kg                                  |
| housing                | MDF                                    |
| colour                 | black / white                          |

| tutto 2 - SATELLITE    |                 |
|------------------------|-----------------|
| mid-high               | 3" paper conus  |
| dimensions (h x b x d) | 100 x 90 x 80mm |
| weight / piece         | 0,4kg           |
| housing                | ABS             |
| colour                 | black / white   |
| extra                  | wall bracket    |
| options                | ceiling bracket |