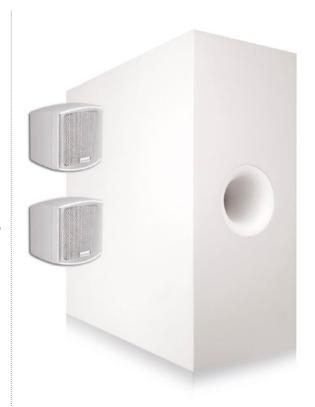

# **Tutto**

Tutto2.1 delivers a space-filling sound whilst being very discreet. Versatile speaker set with deluxe rubber finish, for both large and small spaces. The sub-woofer with built-in filter system® can be connected to two or more satellites.applicable in low-ohm environments and professional set-ups (100V)

Satellite speakers may only be used in combination with the patented Tutto 1 sub-woofer.

We admit it. You can barely see the Tutto. This isn't that surprising considering it's only 9 cm high. Don't be fooled by its size; it produces superior timbre.

#### TECHNICAL SPECIFICATIONS

extra

tutto 2.1 - SET (SUBWOOFER + SATELLITES)

| max power (100 V)      | 30 - 60W                               |
|------------------------|----------------------------------------|
| max impedance $\Omega$ | 120W                                   |
| frequency range        | 20 - 18kHz                             |
| options                | possible to connect 2 extra satellites |
| tutto 1 - SUBWOOFER    |                                        |
| woofer                 | dual-chamber subwoofer                 |
| bass reflex            | yes                                    |
| dimensions (h x b x d) | 400 x 168 x 400mm                      |
| weight / piece         | 5,9kg                                  |
| housing                | MDF                                    |
| colour                 | black / white                          |

| tutto 2 - SATELLITE    |                 |
|------------------------|-----------------|
| mid-high               | 3" paper conus  |
| dimensions (h x b x d) | 100 x 90 x 80mm |
| weight / piece         | 0,4kg           |
| housing                | ABS             |
| colour                 | black / white   |
| extra                  | wall bracket    |
| options                | ceiling bracket |