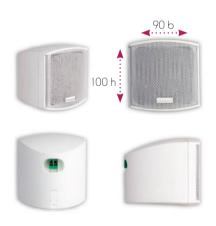

| tutto 2 - SATELLITE    |                 |
|------------------------|-----------------|
| mid-high               | 3" paper conus  |
| dimensions (h x b x d) | 100 x 90 x 80mm |
| weight / piece         | 0,4kg           |
| housing                | ABS             |
| colour                 | black / white   |
| extra                  | wall bracket    |
| options                | ceiling bracket |

## Ultra-small satellite, in rubber finish

## Easy cable connection

Discreet wall mounting

Option : ceiling bracket available