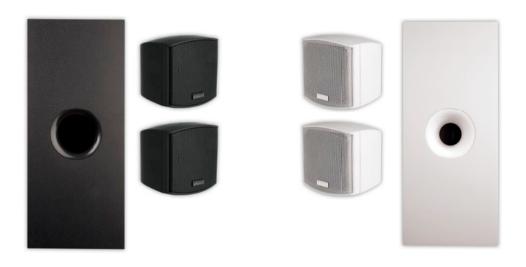

#### TECHNICAL SPECIFICATIONS

extra

tutto 2.1 - SET (SUBWOOFER + SATELLITES)

| max power (100 V)      | 30 - 60W                               |
|------------------------|----------------------------------------|
| max impedance $\Omega$ | 120W                                   |
| frequency range        | 20 - 18kHz                             |
| options                | possible to connect 2 extra satellites |
| tutto 1 - SUBWOOFER    |                                        |
| woofer                 | dual-chamber subwoofer                 |
| bass reflex            | yes                                    |
| dimensions (h x b x d) | 400 x 168 x 400mm                      |
| weight / piece         | 5,9kg                                  |
| housing                | MDF                                    |
| colour                 | black / white                          |

| tutto 2 - SATELLITE    |                 |
|------------------------|-----------------|
| mid-high               | 3" paper conus  |
| dimensions (h x b x d) | 100 x 90 x 80mm |
| weight / piece         | 0,4kg           |
| housing                | ABS             |
| colour                 | black / white   |
| extra                  | wall bracket    |
| options                | ceiling bracket |

# COLOURS black / white