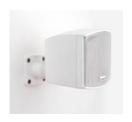

| tutto 2 - SATELLITE    |                 |
|------------------------|-----------------|
| mid-high               | 3" paper conus  |
| dimensions (h x b x d) | 100 x 90 x 80mm |
| weight / piece         | 0,4kg           |
| housing                | ABS             |
| colour                 | black / white   |
| extra                  | wall bracket    |
| options                | ceiling bracket |

## Ultra-small satellite, in rubber finish