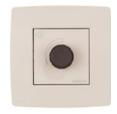

## volume controllers

N-VOL100V-100

N-VOL100V-101 white

**TNW-VOL100V**BTicino Light

N-VOL100V-122 anthracite

N-VOL100V-121 sterling silver

**TNS-VOL100V**BTicino Light tech

## niko

| power                      | 40W                       |
|----------------------------|---------------------------|
| colour                     | milk / white / anthracite |
|                            | sterling silver           |
| dimensions (h x w x d)     | 75 x 75 x 75mm            |
| int dimensions (h v w v d) | 45 v 45 v 50mm            |