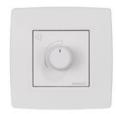

## volume controllers

N-VOL100V-100

N-VOL100V-101 white

**TNW-VOL100V**BTicino Light

N-VOL100V-122 anthracite

N-VOL100V-121 sterling silver

**TNS-VOL100V**BTicino Light tech

## **b**ticino<sup>®</sup>

| power                  | 50W                 |
|------------------------|---------------------|
| colour                 | white / silver-grey |
| dimensions (h x w x d) | 503E                |