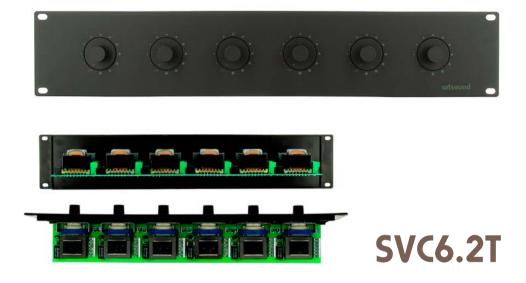

**COLOURS** black

The SVC6.2T, connected to a 100V amplifier, lets you create 6 different zones controllable in volume (100W per channel). The practical dials on the front panel allow you to adjust the volume for each zone or switch it off completely. Each volume control is equipped with a 24V priority relay. The styling and finishing allow the SVC6.2T to blend in perfectly with your 19" professional rack.

| description      | 100V volume control for 6 zones |
|------------------|---------------------------------|
| max. power       | 100W max. per channel           |
| priority channel | 24V DC                          |
| dim. (h x w x d) | 88 x 483 x 86mm - 2u (19")      |
| weight           | 1,86kg                          |
| colour           | black                           |