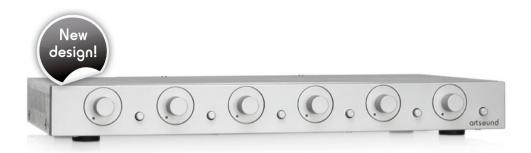

## **SVC6.2**

You can connect the SVC6.2 to six pairs of loudspeakers to one amplifier output. The device ensures that your amplifier will not be subjected to excessive load as a result. The practical dials on the front panel allow you to adjust the volume for each pair of loudspeakers separately. This makes it possible to create up to six different volume zones. The styling and finishing allows the SVC6.2 to blend in perfectly with your hi-fi installation.