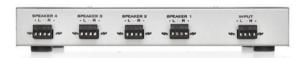

## **COLOURS** black / silver-grey

The rubber trim gives it a pleasant feel and a deluxe look.

You can connect the SVC4.2 to four pairs of loudspeakers to one amplifier output. The device ensures that your amplifier will not be subjected to excessive load as a result. The practical dials on the front panel allow you to adjust the volume for each pair of loudspeakers separately. This makes it possible to create up to four different volume zones. The styling and finishing allows the SVC4.2 to blend in perfectly with your hi-fi installation.