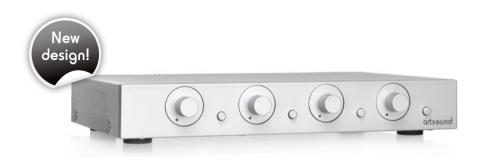

## **COLOURS** black / silver-grey

The rubber trim gives it a pleasant feel and a deluxe look.

You can connect the SVC4.2 to four pairs of loudspeakers to one amplifier output. The device ensures that your amplifier will not be subjected to excessive load as a result. The practical dials on the front panel allow you to adjust the volume for each pair of loudspeakers separately. This makes it possible to create up to four different volume zones. The styling and finishing allows the SVC4.2 to blend in perfectly with your hi-fi installation.