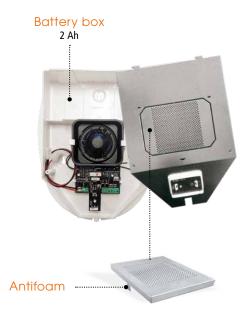

## **SRSeries**

EN 50131-4 / GRADE 2

**SR Series** sirens are available in 2 different versions: SR136 and SR136 FIRE / 24 V. These outdoor sirens are auto-supplied, with 2Ah battery's housing. All models are equipped with anti-opening and back tamper switches.

Available Case Colours: white / silver / red Available Flash Colours: orange / red / blue Dimensions: W 220, H 280, D 100 mm

| Technical Features             | SR136                          | SR136 FIRE / 24 V              |
|--------------------------------|--------------------------------|--------------------------------|
| EN 50131 - 4 / GRADE 2         | YES                            | -                              |
| IMQ APPROVAL                   | YES                            | -                              |
| SOUND POWER                    | 100 dB at 1 mt / 85 dB at 3 mt | 100 dB at 1 mt / 85 dB at 3 mt |
| LED LAMP                       | YES                            | YES                            |
| WATCHDOG'S LED                 | YES                            | YES                            |
| SYSTEM STATUS VISUALIZATION    | YES                            | YES                            |
| SYSTEM STATUS SOUND SIGNALLING | YES                            | YES                            |
| ALARM'S MEMORY                 | YES                            | YES                            |
| SEPARATED TRIGGERS             | YES                            | YES                            |
| SOUND TYPE MODIFICATION        | YES                            | YES                            |
| ANTIOPENING TAMPER             | YES                            | YES                            |
| BACK TAMPER                    | YES                            | YES                            |
| ANTIFOAM PROTECTION            | optional                       | optional                       |
| PROTECTION CLASS               | IP 54                          | IP 54                          |
| POWER SUPPLY                   | 13.8 Vdc                       | 24 V                           |