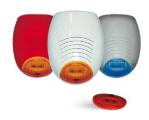

Available Case Colours: white / silver / red Available Flash Colours: orange / red / blue Dimensions: W 220, H 280, D 100 mm

| Technical Features             | SR136                          | SR136 FIRE / 24 V              |
|--------------------------------|--------------------------------|--------------------------------|
| EN 50131 - 4 / GRADE 2         | YES                            | -                              |
| IMQ APPROVAL                   | YES                            | -                              |
| SOUND POWER                    | 100 dB at 1 mt / 85 dB at 3 mt | 100 dB at 1 mt / 85 dB at 3 mt |
| LED LAMP                       | YES                            | YES                            |
| WATCHDOG'S LED                 | YES                            | YES                            |
| SYSTEM STATUS VISUALIZATION    | YES                            | YES                            |
| SYSTEM STATUS SOUND SIGNALLING | YES                            | YES                            |
| ALARM'S MEMORY                 | YES                            | YES                            |
| SEPARATED TRIGGERS             | YES                            | YES                            |
| SOUND TYPE MODIFICATION        | YES                            | YES                            |
| ANTIOPENING TAMPER             | YES                            | YES                            |
| BACK TAMPER                    | YES                            | YES                            |
| ANTIFOAM PROTECTION            | optional                       | optional                       |
| PROTECTION CLASS               | IP 54                          | IP 54                          |
| POWER SUPPLY                   | 13.8 Vdc                       | 24 V                           |

## **ORDER CODES:**

**SR136:** white cover, orange light **SR136-WR:** white cover, red light **SR136-WB:** white cover, blue light

SR136-SO: silver cover, orange light SR136-SR: silver cover, red light SR136-SB: silver cover, blue light SR136FIRE/24V: red cover, red light SR136FIRE/24V-RO: red cover, orange light SR136FIRE/24V-RB: red cover, blue light