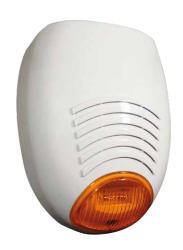

## **SRSeries**

EN 50131-4 / GRADE 2

**SR Series** sirens are available in 2 different versions: SR136 and SR136 FIRE / 24 V. These outdoor sirens are auto-supplied, with 2Ah battery's housing. All models are equipped with anti-opening and back tamper switches.

Available Case Colours: white / silver / red Available Flash Colours: orange / red / blue Dimensions: W 220, H 280, D 100 mm

| Technical Features             | SR136                          | SR136 FIRE / 24 V              |
|--------------------------------|--------------------------------|--------------------------------|
| EN 50131 - 4 / GRADE 2         | YES                            | -                              |
| IMQ APPROVAL                   | YES                            | -                              |
| SOUND POWER                    | 100 dB at 1 mt / 85 dB at 3 mt | 100 dB at 1 mt / 85 dB at 3 mt |
| LED LAMP                       | YES                            | YES                            |
| WATCHDOG'S LED                 | YES                            | YES                            |
| SYSTEM STATUS VISUALIZATION    | YES                            | YES                            |
| SYSTEM STATUS SOUND SIGNALLING | YES                            | YES                            |
| ALARM'S MEMORY                 | YES                            | YES                            |
| SEPARATED TRIGGERS             | YES                            | YES                            |
| SOUND TYPE MODIFICATION        | YES                            | YES                            |
| ANTIOPENING TAMPER             | YES                            | YES                            |
| BACK TAMPER                    | YES                            | YES                            |
| ANTIFOAM PROTECTION            | optional                       | optional                       |
| PROTECTION CLASS               | IP 54                          | IP 54                          |
| POWER SUPPLY                   | 13.8 Vdc                       | 24 V                           |