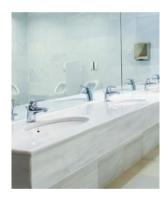

Shown here in a sleek bathroom, the SQ525.2 is not only powerful, it's also waterproof.