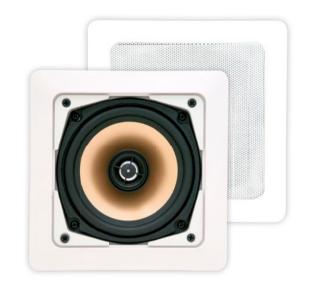

## SQ525.2

With the X-tended series, the future can be yours today.
A strong example of new technology: aluminium woofers, swivel tweeters and an extensive sound filter. Ideal for use in kitchens and bathrooms. You'll enjoy deep basses and clear reproduction.

## TECHNICAL SPECIFICATIONS

| rango                  | <50m <sup>2</sup>                |
|------------------------|----------------------------------|
| range                  |                                  |
| sound quality          | warm                             |
| system                 | 2-way coaxial                    |
| woofer                 | 5,25" aluminium cone rubber edge |
| tweeter                | 0,75" swivel neodymium alu. dome |
| max power              | 75W                              |
| sensitivity            | 88dB                             |
| impedance              | $8\Omega$                        |
| frequence range        | 65Hz - 20kHz                     |
| dimensions cut-out (Ø) | 148 x 148mm                      |
| dimensions (Ø x d)     | 180 x 180 x 75mm                 |
| weight / piece         | 1,2kg                            |
| housing                | ABS                              |
| colour                 | white                            |
| extra                  | paintable                        |
|                        | swivel tweeter                   |
|                        | water repellent                  |
| options                | KIT SQ180/180                    |