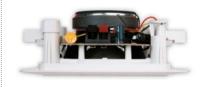

## TECHNICAL SPECIFICATIONS

| rango                  | <50m <sup>2</sup>                |
|------------------------|----------------------------------|
| range                  |                                  |
| sound quality          | warm                             |
| system                 | 2-way coaxial                    |
| woofer                 | 5,25" aluminium cone rubber edge |
| tweeter                | 0,75" swivel neodymium alu. dome |
| max power              | 75W                              |
| sensitivity            | 88dB                             |
| impedance              | $8\Omega$                        |
| frequence range        | 65Hz - 20kHz                     |
| dimensions cut-out (Ø) | 148 x 148mm                      |
| dimensions (Ø x d)     | 180 x 180 x 75mm                 |
| weight / piece         | 1,2kg                            |
| housing                | ABS                              |
| colour                 | white                            |
| extra                  | paintable                        |
|                        | swivel tweeter                   |
|                        | water repellent                  |
| options                | KIT SQ180/180                    |