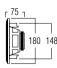

## DIMENSIONS

– 148 -

## TECHNICAL SPECIFICATIONS

| rango                  | <50m <sup>2</sup>                |
|------------------------|----------------------------------|
| range                  |                                  |
| sound quality          | warm                             |
| system                 | 2-way coaxial                    |
| woofer                 | 5,25" aluminium cone rubber edge |
| tweeter                | 0,75" swivel neodymium alu. dome |
| max power              | 75W                              |
| sensitivity            | 88dB                             |
| impedance              | $8\Omega$                        |
| frequence range        | 65Hz - 20kHz                     |
| dimensions cut-out (Ø) | 148 x 148mm                      |
| dimensions (Ø x d)     | 180 x 180 x 75mm                 |
| weight / piece         | 1,2kg                            |
| housing                | ABS                              |
| colour                 | white                            |
| extra                  | paintable                        |
|                        | swivel tweeter                   |
|                        | water repellent                  |
| options                | KIT SQ180/180                    |