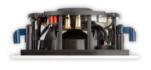

## **SQ2060**

Intiimi is the Finnish word for purity. And purity is precisely the DNA that makes up this new high-end inwall speaker series. With a nearly frameless grill measuring a mere 1 millimetre, and a thickness of just under 5 millimetres, it breaks with all contemporary standards. The titanium driver with neodymium magnet and patented® suspension allows you to point it in any desired direction. The Intiimi series purifies the signal from the amplifier via an advanced separation filter and a correction filter. This SQ2060 is sleek and particularly powerful, warm and flexible, and ideal in both large and small rooms. It is also suitable for top-of-the-line home cinema sets.