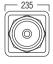

## DIMENSIONS

## TECHNICAL SPECIFICATIONS

| range                  | <50m <sup>2</sup>          |
|------------------------|----------------------------|
| sound quality          | warm and detailed          |
| system                 | 2-way coaxial              |
| woofer                 | 6" neodymium               |
| tweeter                | 1" neodymium titanium dome |
| max power              | 120W                       |
| sensitivity            | 87dB                       |
| impedance              | 4-8Ω                       |
| frequence range        | 58Hz - 20kHz               |
| dimensions cut-out (Ø) | 210 x 210mm                |
| dimensions (Ø x d)     | 235 x 235 x 100mm          |
| weight / piece         | 1,8kg                      |
| housing                | ABS                        |
| colour                 | white                      |
| extra                  | paintable                  |