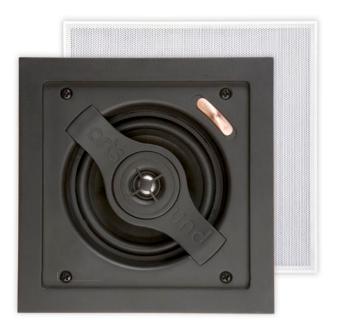

## **SQ2060**

Intiimi is the Finnish word for purity. And purity is precisely the DNA that makes up this new high-end inwall speaker series. With a nearly frameless grill measuring a mere 1 millimetre, and a thickness of just under 5 millimetres, it breaks with all contemporary standards. The titanium driver with neodymium magnet and patented® suspension allows you to point it in any desired direction. The Intiimi series purifies the signal from the amplifier via an advanced separation filter and a correction filter. This SQ2060 is sleek and particularly powerful, warm and flexible, and ideal in both large and small rooms. It is also suitable for top-of-the-line home cinema sets.

A loudspeaker doesn't stand out by being visibly noticeable; this is the essence of the SQ2060.