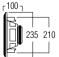

## DIMENSIONS

## TECHNICAL SPECIFICATIONS

| range                  | <50m <sup>2</sup>          |
|------------------------|----------------------------|
| sound quality          | warm and detailed          |
| system                 | 2-way coaxial              |
| woofer                 | 6" neodymium               |
| tweeter                | 1" neodymium titanium dome |
| max power              | 120W                       |
| sensitivity            | 87dB                       |
| impedance              | 4-8Ω                       |
| frequence range        | 58Hz - 20kHz               |
| dimensions cut-out (Ø) | 210 x 210mm                |
| dimensions (Ø x d)     | 235 x 235 x 100mm          |
| weight / piece         | 1,8kg                      |
| housing                | ABS                        |
| colour                 | white                      |
| extra                  | paintable                  |