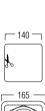

## TECHNICAL SPECIFICATIONS

| range                  | <40m <sup>2</sup>          |
|------------------------|----------------------------|
| sound quality          | warm and detailed          |
| system                 | 2-way coaxial              |
| woofer                 | 4″ neodymium               |
| tweeter                | 1″ neodymium titanium dome |
| max power              | 100W                       |
| sensitivity            | 84dB                       |
| impedance              | 4-8Ω                       |
| frequence range        | 60Hz - 20kHz               |
| dimensions cut-out (Ø) | 140 x 140mm                |
| dimensions (Ø x d)     | 165 x 165 x 80mm           |
| weight / piece         | 1,2kg                      |
| housing                | ABS                        |
| colour                 | white                      |
| extra                  | paintable                  |

## DIMENSIONS