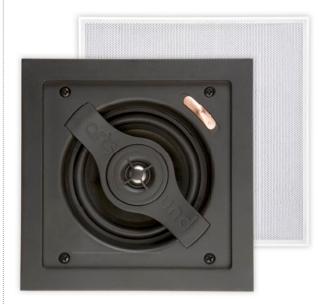

## SQ2040

Intiimi is the Finnish word for purity. And purity is precisely the DNA that makes up this new high-end inwall speaker series. With a nearly frameless grill measuring a mere 1 millimetre, and a thickness of just under 5 millimetres, it breaks with all contemporary standards. The titanium driver with neodymium magnet and patented® suspension allows you to point it in any desired direction. The Intiimi series purifies the signal from the amplifier via an advanced separation filter and a correction filter. The SQ2040 is very lovable; extremely compact but capable of world-class performance given its size.

SQ2040, a hip, square speaker for top results without even being visible.