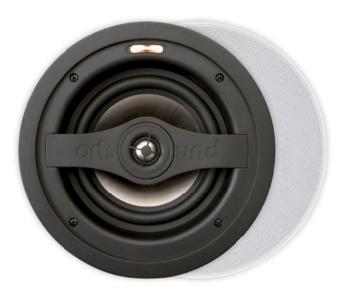

## RO2060

Intiimi is the Finnish word for purity. And purity is precisely the DNA that makes up this new high-end inwall speaker series. With a nearly frameless grill measuring a mere 1 millimetre, and a thickness of just under 5 millimetres, it breaks with all contemporary standards. The titanium driver with neodymium magnet and patented® suspension allows you to point it in any desired direction. The Intiimi series purifies the signal from the amplifier via an advanced separation filter and a correction filter. The RO2060 is perfectly suited for providing large(r) spaces with the best discreet sound.

Sound and interior at the same level: the RO2060 provides a top-class finish.