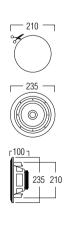

## DIMENSIONS

## **TECHNICAL SPECIFICATIONS**

| range                  | <50m <sup>2</sup>          |
|------------------------|----------------------------|
| sound quality          | warm and detailed          |
| system                 | 2-way coaxial              |
| woofer                 | 6″ neodymium               |
| tweeter                | 1″ neodymium titanium dome |
| max power              | 120W                       |
| sensitivity            | 87dB                       |
| impedance              | 4-8Ω                       |
| frequence range        | 58Hz - 20kHz               |
| dimensions cut-out (Ø) | 210mm                      |
| dimensions (Ø x d)     | 235 x 100mm                |
| weight / piece         | 1,8kg                      |
| housing                | ABS                        |
| colour                 | white                      |
| extra                  | paintable                  |