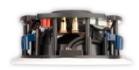

## RO2060

Intiimi is the Finnish word for purity. And purity is precisely the DNA that makes up this new high-end inwall speaker series. With a nearly frameless grill measuring a mere 1 millimetre, and a thickness of just under 5 millimetres, it breaks with all contemporary standards. The titanium driver with neodymium magnet and patented® suspension allows you to point it in any desired direction. The Intiimi series purifies the signal from the amplifier via an advanced separation filter and a correction filter. The RO2060 is perfectly suited for providing large(r) spaces with the best discreet sound.