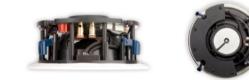

## RO2040

Intiimi is the Finnish word for purity. And purity is precisely the DNA that makes up this new high-end inwall speaker series. With a nearly frameless grill measuring a mere 1 millimetre, and a thickness of just under 5 millimetres, it breaks with all contemporary standards. The titanium driver with neodymium magnet and patented® suspension allows you to point it in any desired direction. The Intiimi series purifies the signal from the amplifier via an advanced separation filter and a correction filter. The RO2040 is very compact, but holds its own in every high-end kitchen or cosy living room.