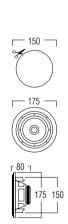

## TECHNICAL SPECIFICATIONS

| range                 | <40m <sup>2</sup>          |
|-----------------------|----------------------------|
| sound quality         | warm and detailed          |
| system                | 2-way coaxial              |
| woofer                | 4″ neodymium               |
| tweeter               | 1″ neodymium titanium dome |
| max power             | 100W                       |
| sensitivity           | 84dB                       |
| impedance             | 4-8Ω                       |
| frequence range       | 60Hz - 20kHz               |
| dimensions cut-out (Ø | ) 150mm                    |
| dimensions (Ø x d)    | 175 x 80mm                 |
| weight / piece        | 1,2kg                      |
| housing               | ABS                        |
| colour                | white                      |
| extra                 | paintable                  |

## DIMENSIONS

The perfect high-end speaker for architectural spaces, in your home or at the office.