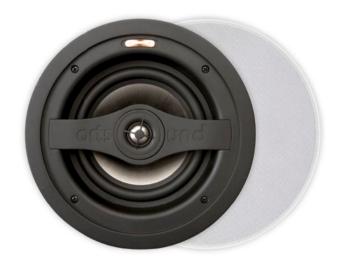

## RO2040

Intiimi is the Finnish word for purity. And purity is precisely the DNA that makes up this new high-end inwall speaker series. With a nearly frameless grill measuring a mere 1 millimetre, and a thickness of just under 5 millimetres, it breaks with all contemporary standards. The titanium driver with neodymium magnet and patented® suspension allows you to point it in any desired direction. The Intiimi series purifies the signal from the amplifier via an advanced separation filter and a correction filter. The RO2040 is very compact, but holds its own in every high-end kitchen or cosy living room.