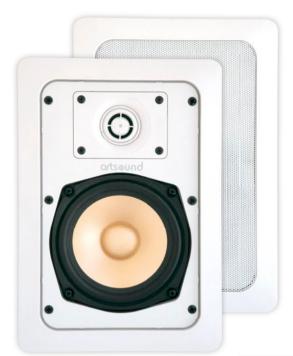

## **RE650.2**

With the X-tended series, the future can be yours today. A strong example of new technology: aluminium woofers, swivel tweeters and an extensive sound filter. Ideal for use in kitchens and bathrooms. You'll enjoy deep basses and clear reproduction.

## TECHNICAL SPECIFICATIONS

| ΓΩ?                              |
|----------------------------------|
| <50m <sup>2</sup>                |
| warm                             |
| 2-way                            |
| 5,25" aluminium cone rubber edge |
| 0,75" swivel neodymium alu. dome |
| 85W                              |
| 88dB                             |
| $8\Omega$                        |
| 60Hz - 20kHz                     |
| 245 x 155mm                      |
| 280 x 190 x 75mm                 |
| 1,7kg                            |
| ABS                              |
| white                            |
| paintable                        |
| swivel tweeter                   |
| water repellent                  |
| KIT RE190/280                    |
|                                  |