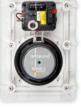

## **RE650.2**

With the X-tended series, the future can be yours today. A strong example of new technology: aluminium woofers, swivel tweeters and an extensive sound filter. Ideal for use in kitchens and bathrooms. You'll enjoy deep basses and clear reproduction.