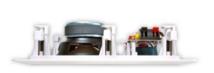

## **RE650.2**

With the X-tended series, the future can be yours today. A strong example of new technology: aluminium woofers, swivel tweeters and an extensive sound filter. Ideal for use in kitchens and bathrooms. You'll enjoy deep basses and clear reproduction.

## TECHNICAL SPECIFICATIONS

| ΓΩ?                              |
|----------------------------------|
| <50m <sup>2</sup>                |
| warm                             |
| 2-way                            |
| 5,25" aluminium cone rubber edge |
| 0,75" swivel neodymium alu. dome |
| 85W                              |
| 88dB                             |
| $8\Omega$                        |
| 60Hz - 20kHz                     |
| 245 x 155mm                      |
| 280 x 190 x 75mm                 |
| 1,7kg                            |
| ABS                              |
| white                            |
| paintable                        |
| swivel tweeter                   |
| water repellent                  |
| KIT RE190/280                    |
|                                  |