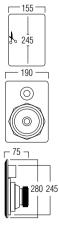

## DIMENSIONS

## TECHNICAL SPECIFICATIONS

| ΓΩ?                              |
|----------------------------------|
| <50m <sup>2</sup>                |
| warm                             |
| 2-way                            |
| 5,25" aluminium cone rubber edge |
| 0,75" swivel neodymium alu. dome |
| 85W                              |
| 88dB                             |
| $8\Omega$                        |
| 60Hz - 20kHz                     |
| 245 x 155mm                      |
| 280 x 190 x 75mm                 |
| 1,7kg                            |
| ABS                              |
| white                            |
| paintable                        |
| swivel tweeter                   |
| water repellent                  |
| KIT RE190/280                    |
|                                  |