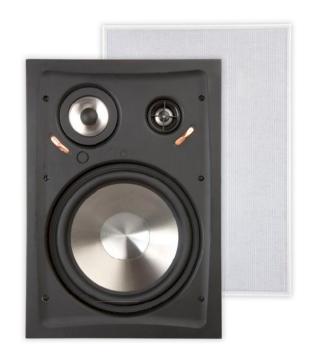

## **RE2080**

Intiimi is the Finnish word for purity. And purity is precisely the DNA that makes up this new high-end inwall speaker series. With a nearly frameless grill measuring a mere 1 millimetre, and a thickness of just under 5 millimetres, it breaks with all contemporary standards. Behind the grill is a curved front plate engraving with an elegant style and a unique tone controller. The titanium driver with a powerful neodymium magnet and a patented® suspension may be adjusted to suit your taste. The Intiimi series purifies the signal from the amplifier via an advanced separation filter and a correction filter. Intiimi produces a harmonious sound, under any conditions, with a perfect tone balance.

Our top model: divine sound in every detail.

## **TECHNICAL SPECIFICATIONS**

| range                  | <50m <sup>2</sup>          |
|------------------------|----------------------------|
| sound quality          | warm and detailed          |
| system                 | 3-way                      |
| woofer                 | 8" neodymium               |
| tweeter                | 1" neodymium titanium dome |
| mid tones              | 2" titanium                |
| max power              | 160W                       |
| sensitivity            | 90dB                       |
| impedance              | 4-8Ω                       |
| frequence range        | 48Hz - 20kHz               |
| dimensions cut-out (Ø) | 335 x 230mm                |
| dimensions (Ø x d)     | 360 x 255 x 100mm          |
| weight / piece         | 2,2kg                      |
| housing                | ABS                        |
| colour                 | white                      |
| extra                  | paintable                  |