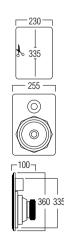

## **TECHNICAL SPECIFICATIONS**

| range                  | <50m <sup>2</sup>          |
|------------------------|----------------------------|
| sound quality          | warm and detailed          |
| system                 | 3-way                      |
| woofer                 | 8" neodymium               |
| tweeter                | 1" neodymium titanium dome |
| mid tones              | 2" titanium                |
| max power              | 160W                       |
| sensitivity            | 90dB                       |
| impedance              | 4-8Ω                       |
| frequence range        | 48Hz - 20kHz               |
| dimensions cut-out (Ø) | 335 x 230mm                |
| dimensions (Ø x d)     | 360 x 255 x 100mm          |
| weight / piece         | 2,2kg                      |
| housing                | ABS                        |
| colour                 | white                      |
| extra                  | paintable                  |

## DIMENSIONS