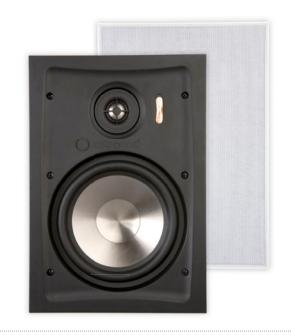

## **RE2040**

Intiimi is the Finnish word for purity. And purity is precisely the DNA that makes up this new high-end inwall speaker series. With a nearly frameless grill measuring a mere 1 millimetre, and a thickness of just under 5 millimetres, it breaks with all contemporary standards. The titanium driver with neodymium magnet and patented® suspension allows you to point it in any desired direction. The Intiimi series purifies the signal from the amplifier via an advanced separation filter and a correction filter. You can build the RE2040 into a ceiling. but also into a wall. Almost imperceptibly flat, you can even paint over it without a problem.

At home or at the office? The RE2040 was developed to be an all-rounder, but no matter what the application, it always provides top performance.