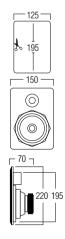

## **TECHNICAL SPECIFICATIONS**

| range                  | <40m <sup>2</sup>          |
|------------------------|----------------------------|
| sound quality          | warm and detailed          |
| system                 | 2-way                      |
| woofer                 | 4" neodymium               |
| tweeter                | 1" neodymium titanium dome |
| max power              | 100W                       |
| sensitivity            | 84dB                       |
| impedance              | 4-8Ω                       |
| frequence range        | 60Hz - 20kHz               |
| dimensions cut-out (Ø) | 195 x 125mm                |
| dimensions (Ø x d)     | 220 x 150 x 70mm           |
| weight / piece         | 1,2kg                      |
| housing                | ABS                        |
| colour                 | white                      |
| extra                  | paintable                  |

## DIMENSIONS