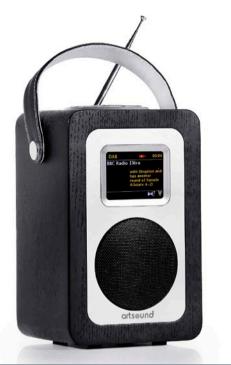

## **R4**

### Stream up your life!

You're a child of the world, with all its far-flung corners - that's what makes you so unique. The R4 works in a similar way. Its FM, DAB+ and internet radio lets you sample world music in all its diverse forms and allow you to stream it from the device of your own choice. In addition, the R4 incorporates a battery allowing you up to 8 hours of unlimited enjoyment. The housing has a dual function: a timeless design and an ability to generate a warm, high-quality sound. Happy trails!

### **TECHNICAL SPECIFICATIONS**

| description            | Wifi/Internet/FM/DAB+ radio |
|------------------------|-----------------------------|
| radio                  | Internet/FM(RDS)/DAB+       |
|                        | 2 x 10 presets              |
| functions              | snooze / sleep timer        |
|                        | alarm / clock               |
| FM aerial              | external                    |
| power amplifier        | 7W RMS                      |
| loudspeaker            | 3" full range               |
| input / output         | 3,5mm                       |
| battery                | lithium 2200mAH (8u)        |
| power                  | 13,5V DC                    |
| dimensions (h x w x d) | 208 x 130 x 120 mm          |
| weight                 | 1,6 kg                      |
| composition            | wood / ABS                  |
|                        | white / black veneer        |