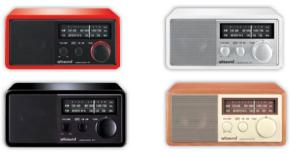

## **R11**

Elegant simplicity combined with state-of-the-art performance places the ArtSound model R11 AM/FM table top radio a cut above its closest competitors. In true ArtSound tradition, AM/FM reception is excellent, providing clear and static-free listening. With only three dials, you can adjust volume, select AM/FM bands and precisely tune your station selection displayed in a softly-lit analogue display. An LED tuning eye assures your tuning will have the best reception for your selected station. In addition, it also comes equipped with a stereo headphone jack and facility for an external AM and FM antenna. Aux-in jack for playing your favorite MP3s and rec-out jack for routing to your recording equipment or external devices. Available in black, white and red with complementary metal speaker grill.