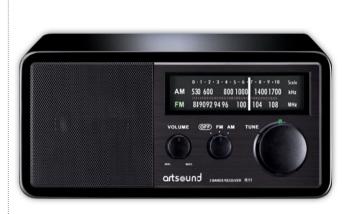

## **R11**

Elegant simplicity combined with state-of-the-art performance places the ArtSound model R11 AM/FM table top radio a cut above its closest competitors. In true ArtSound tradition, AM/FM reception is excellent, providing clear and static-free listening. With only three dials, you can adjust volume, select AM/FM bands and precisely tune your station selection displayed in a softly-lit analogue display. An LED tuning eye assures your tuning will have the best reception for your selected station. In addition, it also comes equipped with a stereo headphone jack and facility for an external AM and FM antenna. Aux-in jack for playing your favorite MP3s and rec-out jack for routing to your recording equipment or external devices. Available in black, white and red with complementary metal speaker grill.