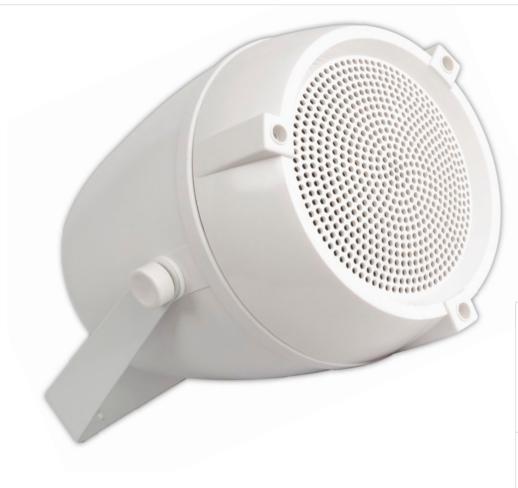

## **PSW20**

The PSW20 is a high-end sound projector made of ABS (plastic). It is a 100 V application that distinguishes itself from other models through its high yield. The PSW20 has been built to fit for industrial spaces and buildings and can serve to play music or as a public address system. This on-wall loudspeaker is delivered as standard with a U-shaped mounting bracket. The PSW20 is also suitable for outdoor use.

| system                | voice coil                  |
|-----------------------|-----------------------------|
| magnetically shielded | no                          |
| woofer                | 6" injection cone           |
| nom. capacity (RMS)   | 2,5 - 5 - 10 - 20 W / 100 V |
| dB (1 w / 1 m)        | 82 dB                       |
| impedance (ohm)       | 100 V                       |
| frequency range       | 70 - 15 Khz                 |
| dimensions mm (Ø x d) | 199 x 295                   |
| weight                | 2,4 kg / piece              |
| colour                | white                       |
| extra                 | moisture-resistant (IP 55)  |
|                       | ABS plastic soundbox        |
|                       | including wall bracket      |
|                       |                             |