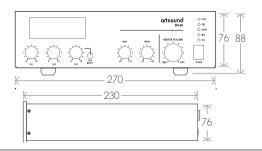

Listening to pleasant background music and creating the right atmosphere in this shop: nothing could be easier thanks to the budget-friendly MX-60M!

| output capacity 100V   | 60W                                |
|------------------------|------------------------------------|
| output capacity RMS 8Ω | 60W                                |
| frequency range        | 80 Hz - 18 kHz < 0,5% THD          |
| zones                  | 1                                  |
| direct output          | 4-8 Ohm / 70V / 100V               |
| tone control           | yes                                |
| built-in source        | USB/SD                             |
|                        | FM tuner                           |
|                        | Bluetooth                          |
| line-out               | yes (built-in source, channel 2/3) |
| MIC input              | 3 (1 XLR/ 2 jack 6,3 mm)           |
| AUX input              | 2 RCA                              |
| priority input         | 1 (phoenix + contact)              |
| priority levels        | 3                                  |
| power supply           | 240V AC                            |
| power consumption      | 210W                               |
| dimentions (h x w x d) | 76 x 270 x 230mm                   |
| weight                 | 3,59 kg                            |
|                        |                                    |