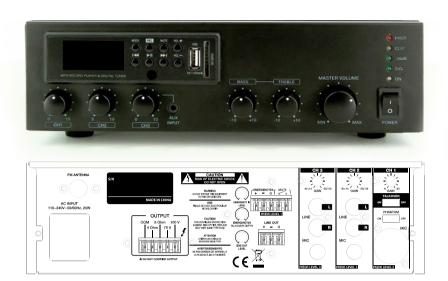

## TABLETOP MODEL MIXER AMPLIFIER

Compact mixer amplifier provided with built-in source, for use in numerous commercial and industrial applications. Provided with individual volume control for each input channel and protection against short-circuits and thermal overload.

Listening to pleasant background music and creating the right atmosphere in this shop: nothing could be easier thanks to the budget-friendly MX-60M!

| output capacity 100V   | 60W                                |
|------------------------|------------------------------------|
| output capacity RMS 8Ω | 60W                                |
| frequency range        | 80 Hz - 18 kHz < 0,5% THD          |
| zones                  | 1                                  |
| direct output          | 4-8 Ohm / 70V / 100V               |
| tone control           | yes                                |
| built-in source        | USB/SD                             |
|                        | FM tuner                           |
|                        | Bluetooth                          |
| line-out               | yes (built-in source, channel 2/3) |
| MIC input              | 3 (1 XLR/ 2 jack 6,3 mm)           |
| AUX input              | 2 RCA                              |
| priority input         | 1 (phoenix + contact)              |
| priority levels        | 3                                  |
| power supply           | 240V AC                            |
| power consumption      | 210W                               |
| dimentions (h x w x d) | 76 x 270 x 230mm                   |
| weight                 | 3,59 kg                            |
|                        |                                    |