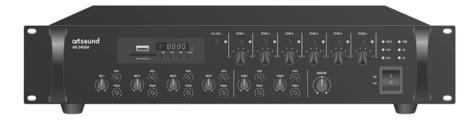

## **MX-2406M**

## 6-ZONE 19" SELECTIVE MIXING AMPLIFIER

This versatile mixing amplifier with integrated music source offers 240W output power. You can instantly create six zones operating independently (a single source simultaneously). They each have their own volume level and selective PA option.

The music in the refrigeration aisles is louder than in the checkout area of this supermarket. What's more, you can put out calls for staff per zone.

| output capacity 100V   | 240 W                                            |
|------------------------|--------------------------------------------------|
| output capacity RMS 8Ω | 240 W                                            |
| frequency range        | 50 Hz - 16 kHz                                   |
| zones                  | 6                                                |
| direct output          | 4-16 Ω / 70V / 100V                              |
| tone control           | yes (per input)                                  |
| built-in music source  | USB/SD - FM tuner - Bluetooth                    |
| line out               | yes                                              |
| MIC input              | 4 (combo XLR/Jack) $+ 2$ (selective paging RJ45) |
| AUX input              | 2 (RCA)                                          |
| chime function         | yes                                              |
| priority levels        | 5                                                |
|                        | EMC input (externally injected signal)           |
|                        | ALARM trigger (built-in)                         |
|                        | TEL input / REMOTE MIC (MIC-216)                 |
|                        | CHIME                                            |
|                        | MIC1 (prior to MIC2-4/LINE1-2)                   |
| power supply           | 240V AC / 24V DC                                 |
| power consumption      | 360W                                             |
| dimentions (h x w x d) | 88 x 484 x 353mm - 2RS                           |
| weight                 | 7,2kg                                            |
| accessories            | MIC-216 / MIC-511C / MIC-621A                    |