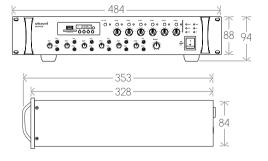

The music in the refrigeration aisles is louder than in the checkout area of this supermarket. What's more, you can put out calls for staff per zone.

| output capacity 100V   | 240 W                                            |
|------------------------|--------------------------------------------------|
| output capacity RMS 8Ω | 240 W                                            |
| frequency range        | 50 Hz - 16 kHz                                   |
| zones                  | 6                                                |
| direct output          | 4-16 Ω / 70V / 100V                              |
| tone control           | yes (per input)                                  |
| built-in music source  | USB/SD - FM tuner - Bluetooth                    |
| line out               | yes                                              |
| MIC input              | 4 (combo XLR/Jack) $+ 2$ (selective paging RJ45) |
| AUX input              | 2 (RCA)                                          |
| chime function         | yes                                              |
| priority levels        | 5                                                |
|                        | EMC input (externally injected signal)           |
|                        | ALARM trigger (built-in)                         |
|                        | TEL input / REMOTE MIC (MIC-216)                 |
|                        | CHIME                                            |
|                        | MIC1 (prior to MIC2-4/LINE1-2)                   |
| power supply           | 240V AC / 24V DC                                 |
| power consumption      | 360W                                             |
| dimentions (h x w x d) | 88 x 484 x 353mm - 2RS                           |
| weight                 | 7,2kg                                            |
| accessories            | MIC-216 / MIC-511C / MIC-621A                    |