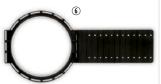

The DC1000 kit is even supplied with an additional PVC inwall receptacle for extra loudspeaker protection.

| ROUND MODE    | LS                                   |                            |                                      |
|---------------|--------------------------------------|----------------------------|--------------------------------------|
| Type KIT      | ① KIT RO105                          | ② KIT RO135                | 3 KIT RO212                          |
| material      | metal, fire proof                    | metal, fire proof          | acoustic PVC,<br>damping incl screws |
| dim. mm       | 85 h x 80 w x 80 d                   | 85 h x 100 w x 80 d        | Ø 175 x 105 d                        |
| suited for    | MD30                                 | MD50                       | MDC501 / RO525 /<br>MDC700           |
| colour        | white                                | white                      | white                                |
| Туре KIT      | 4 KIT RO238                          | ⑤ MOKIT RO212              | <b>⑥ MOKIT RO238</b>                 |
| material      | acoustic PVC,<br>damping incl screws | PVC                        | PVC                                  |
| dim. mm       | Ø 205 x 130 d                        | Ø 215                      | Ø 245                                |
| suited for    | MDC620 / MDC800                      | MDC501 / RO525 /<br>MDC700 | MDC620 / RO650 /<br>MDC800           |
| colour        | white                                | black                      | black                                |
| SQUARE MODELS |                                      |                            |                                      |
| Type KIT      | ① KIT SQ180/180                      | ② KIT SQ220/220            | 3 KIT RE145/220                      |
| material      | MDF, incl scrows                     | MDF, incl screws           | MDF, incl screws                     |
| dim. mm       | 165 x 165 x 95                       | 205 x 205 x 95             | 215 x 138 x 100                      |
| suited for    | DC101 / SQ525 / DC700                | DC800                      | DC201                                |
| colour        | brown                                | brown                      | promu                                |
| Type KIT      | <b>4 KIT RE190/280</b>               | ③ KIT RE220/300            | <b>6 MOKIT RE220/300</b>             |
| material      | MDF, incl screws                     | MDF, incl screws           | MDF, incl screws                     |
| dim. mm       | 265 x 175 x 100                      | 290 x 210 x 95             | 370 x 275 x 85                       |
| suited for    | DC301 and RE650                      | DC1000                     | DC1000                               |
| colour        | brown                                | brown                      | black                                |
| Type KIT      | ① KIT RE225/450                      |                            |                                      |
| material      | MDF, incl screws                     |                            |                                      |
| dim. mm       | 435 x 205 x 95                       |                            |                                      |
| suited for    | DC2050                               |                            |                                      |
|               |                                      |                            |                                      |