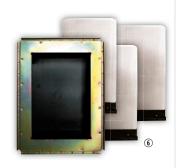

The DC1000 kit is even supplied with an additional PVC inwall receptacle for extra loudspeaker protection.

| ROUND MODE    | LS                                   |                            |                                      |
|---------------|--------------------------------------|----------------------------|--------------------------------------|
| Type KIT      | ① KIT RO105                          | ② KIT RO135                | 3 KIT RO212                          |
| material      | metal, fire proof                    | metal, fire proof          | acoustic PVC,<br>damping incl screws |
| dim. mm       | 85 h x 80 w x 80 d                   | 85 h x 100 w x 80 d        | Ø 175 x 105 d                        |
| suited for    | MD30                                 | MD50                       | MDC501 / RO525 /<br>MDC700           |
| colour        | white                                | white                      | white                                |
| Туре KIT      | 4 KIT RO238                          | ⑤ MOKIT RO212              | <b>⑥ MOKIT RO238</b>                 |
| material      | acoustic PVC,<br>damping incl screws | PVC                        | PVC                                  |
| dim. mm       | Ø 205 x 130 d                        | Ø 215                      | Ø 245                                |
| suited for    | MDC620 / MDC800                      | MDC501 / RO525 /<br>MDC700 | MDC620 / RO650 /<br>MDC800           |
| colour        | white                                | black                      | black                                |
| SQUARE MODELS |                                      |                            |                                      |
| Type KIT      | ① KIT SQ180/180                      | ② KIT SQ220/220            | 3 KIT RE145/220                      |
| material      | MDF, incl scrows                     | MDF, incl screws           | MDF, incl screws                     |
| dim. mm       | 165 x 165 x 95                       | 205 x 205 x 95             | 215 x 138 x 100                      |
| suited for    | DC101 / SQ525 / DC700                | DC800                      | DC201                                |
| colour        | brown                                | brown                      | promu                                |
| Type KIT      | <b>4 KIT RE190/280</b>               | ③ KIT RE220/300            | <b>6 MOKIT RE220/300</b>             |
| material      | MDF, incl screws                     | MDF, incl screws           | MDF, incl screws                     |
| dim. mm       | 265 x 175 x 100                      | 290 x 210 x 95             | 370 x 275 x 85                       |
| suited for    | DC301 and RE650                      | DC1000                     | DC1000                               |
| colour        | brown                                | brown                      | black                                |
| Type KIT      | ① KIT RE225/450                      |                            |                                      |
| material      | MDF, incl screws                     |                            |                                      |
| dim. mm       | 435 x 205 x 95                       |                            |                                      |
| suited for    | DC2050                               |                            |                                      |
|               |                                      |                            |                                      |