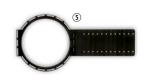

The DC1000 kit is even supplied with an additional PVC inwall receptacle for extra loudspeaker protection.

| ROUND MODE    | LS                                   |                            |                                      |
|---------------|--------------------------------------|----------------------------|--------------------------------------|
| Type KIT      | ① KIT RO105                          | ② KIT RO135                | 3 KIT RO212                          |
| material      | metal, fire proof                    | metal, fire proof          | acoustic PVC,<br>damping incl screws |
| dim. mm       | 85 h x 80 w x 80 d                   | 85 h x 100 w x 80 d        | Ø 175 x 105 d                        |
| suited for    | MD30                                 | MD50                       | MDC501 / RO525 /<br>MDC700           |
| colour        | white                                | white                      | white                                |
| Туре KIT      | 4 KIT RO238                          | ⑤ MOKIT RO212              | <b>⑥ MOKIT RO238</b>                 |
| material      | acoustic PVC,<br>damping incl screws | PVC                        | PVC                                  |
| dim. mm       | Ø 205 x 130 d                        | Ø 215                      | Ø 245                                |
| suited for    | MDC620 / MDC800                      | MDC501 / RO525 /<br>MDC700 | MDC620 / RO650 /<br>MDC800           |
| colour        | white                                | black                      | black                                |
| SQUARE MODELS |                                      |                            |                                      |
| Type KIT      | ① KIT SQ180/180                      | ② KIT SQ220/220            | 3 KIT RE145/220                      |
| material      | MDF, incl scrows                     | MDF, incl screws           | MDF, incl screws                     |
| dim. mm       | 165 x 165 x 95                       | 205 x 205 x 95             | 215 x 138 x 100                      |
| suited for    | DC101 / SQ525 / DC700                | DC800                      | DC201                                |
| colour        | brown                                | brown                      | promu                                |
| Type KIT      | <b>4 KIT RE190/280</b>               | ③ KIT RE220/300            | <b>6 MOKIT RE220/300</b>             |
| material      | MDF, incl screws                     | MDF, incl screws           | MDF, incl screws                     |
| dim. mm       | 265 x 175 x 100                      | 290 x 210 x 95             | 370 x 275 x 85                       |
| suited for    | DC301 and RE650                      | DC1000                     | DC1000                               |
| colour        | brown                                | brown                      | black                                |
| Type KIT      | ① KIT RE225/450                      |                            |                                      |
| material      | MDF, incl screws                     |                            |                                      |
| dim. mm       | 435 x 205 x 95                       |                            |                                      |
| suited for    | DC2050                               |                            |                                      |
|               |                                      |                            |                                      |