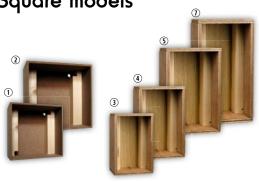

The DC1000 kit is even supplied with an additional PVC inwall receptacle for extra loudspeaker protection.

| ROUND MODE    | LS                                   |                            |                                      |
|---------------|--------------------------------------|----------------------------|--------------------------------------|
| Type KIT      | ① KIT RO105                          | ② KIT RO135                | 3 KIT RO212                          |
| material      | metal, fire proof                    | metal, fire proof          | acoustic PVC,<br>damping incl screws |
| dim. mm       | 85 h x 80 w x 80 d                   | 85 h x 100 w x 80 d        | Ø 175 x 105 d                        |
| suited for    | MD30                                 | MD50                       | MDC501 / RO525 /<br>MDC700           |
| colour        | white                                | white                      | white                                |
| Туре KIT      | 4 KIT RO238                          | ⑤ MOKIT RO212              | <b>⑥ MOKIT RO238</b>                 |
| material      | acoustic PVC,<br>damping incl screws | PVC                        | PVC                                  |
| dim. mm       | Ø 205 x 130 d                        | Ø 215                      | Ø 245                                |
| suited for    | MDC620 / MDC800                      | MDC501 / RO525 /<br>MDC700 | MDC620 / RO650 /<br>MDC800           |
| colour        | white                                | black                      | black                                |
| SQUARE MODELS |                                      |                            |                                      |
| Type KIT      | ① KIT SQ180/180                      | ② KIT SQ220/220            | 3 KIT RE145/220                      |
| material      | MDF, incl scrows                     | MDF, incl screws           | MDF, incl screws                     |
| dim. mm       | 165 x 165 x 95                       | 205 x 205 x 95             | 215 x 138 x 100                      |
| suited for    | DC101 / SQ525 / DC700                | DC800                      | DC201                                |
| colour        | brown                                | brown                      | promu                                |
| Type KIT      | <b>4 KIT RE190/280</b>               | ③ KIT RE220/300            | <b>6 MOKIT RE220/300</b>             |
| material      | MDF, incl screws                     | MDF, incl screws           | MDF, incl screws                     |
| dim. mm       | 265 x 175 x 100                      | 290 x 210 x 95             | 370 x 275 x 85                       |
| suited for    | DC301 and RE650                      | DC1000                     | DC1000                               |
| colour        | brown                                | brown                      | black                                |
| Type KIT      | ① KIT RE225/450                      |                            |                                      |
| material      | MDF, incl screws                     |                            |                                      |
| dim. mm       | 435 x 205 x 95                       |                            |                                      |
| suited for    | DC2050                               |                            |                                      |
|               |                                      |                            |                                      |