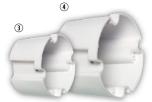

The DC1000 kit is even supplied with an additional PVC inwall receptacle for extra loudspeaker protection.

| ROUND MODE    | LS                                   |                            |                                      |
|---------------|--------------------------------------|----------------------------|--------------------------------------|
| Type KIT      | ① KIT RO105                          | ② KIT RO135                | 3 KIT RO212                          |
| material      | metal, fire proof                    | metal, fire proof          | acoustic PVC,<br>damping incl screws |
| dim. mm       | 85 h x 80 w x 80 d                   | 85 h x 100 w x 80 d        | Ø 175 x 105 d                        |
| suited for    | MD30                                 | MD50                       | MDC501 / RO525 /<br>MDC700           |
| colour        | white                                | white                      | white                                |
| Туре KIT      | 4 KIT RO238                          | ⑤ MOKIT RO212              | <b>⑥ MOKIT RO238</b>                 |
| material      | acoustic PVC,<br>damping incl screws | PVC                        | PVC                                  |
| dim. mm       | Ø 205 x 130 d                        | Ø 215                      | Ø 245                                |
| suited for    | MDC620 / MDC800                      | MDC501 / RO525 /<br>MDC700 | MDC620 / RO650 /<br>MDC800           |
| colour        | white                                | black                      | black                                |
| SQUARE MODELS |                                      |                            |                                      |
| Type KIT      | ① KIT SQ180/180                      | ② KIT SQ220/220            | 3 KIT RE145/220                      |
| material      | MDF, incl scrows                     | MDF, incl screws           | MDF, incl screws                     |
| dim. mm       | 165 x 165 x 95                       | 205 x 205 x 95             | 215 x 138 x 100                      |
| suited for    | DC101 / SQ525 / DC700                | DC800                      | DC201                                |
| colour        | brown                                | brown                      | promu                                |
| Type KIT      | <b>4 KIT RE190/280</b>               | ③ KIT RE220/300            | <b>6 MOKIT RE220/300</b>             |
| material      | MDF, incl screws                     | MDF, incl screws           | MDF, incl screws                     |
| dim. mm       | 265 x 175 x 100                      | 290 x 210 x 95             | 370 x 275 x 85                       |
| suited for    | DC301 and RE650                      | DC1000                     | DC1000                               |
| colour        | brown                                | brown                      | black                                |
| Type KIT      | ① KIT RE225/450                      |                            |                                      |
| material      | MDF, incl screws                     |                            |                                      |
| dim. mm       | 435 x 205 x 95                       |                            |                                      |
| suited for    | DC2050                               |                            |                                      |
|               |                                      |                            |                                      |