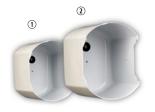

The DC1000 kit is even supplied with an additional PVC inwall receptacle for extra loudspeaker protection.

| ROUND MODE    | LS                                   |                            |                                      |
|---------------|--------------------------------------|----------------------------|--------------------------------------|
| Type KIT      | ① KIT RO105                          | ② KIT RO135                | 3 KIT RO212                          |
| material      | metal, fire proof                    | metal, fire proof          | acoustic PVC,<br>damping incl screws |
| dim. mm       | 85 h x 80 w x 80 d                   | 85 h x 100 w x 80 d        | Ø 175 x 105 d                        |
| suited for    | MD30                                 | MD50                       | MDC501 / RO525 /<br>MDC700           |
| colour        | white                                | white                      | white                                |
| Туре KIT      | 4 KIT RO238                          | ⑤ MOKIT RO212              | <b>⑥ MOKIT RO238</b>                 |
| material      | acoustic PVC,<br>damping incl screws | PVC                        | PVC                                  |
| dim. mm       | Ø 205 x 130 d                        | Ø 215                      | Ø 245                                |
| suited for    | MDC620 / MDC800                      | MDC501 / RO525 /<br>MDC700 | MDC620 / RO650 /<br>MDC800           |
| colour        | white                                | black                      | black                                |
| SQUARE MODELS |                                      |                            |                                      |
| Type KIT      | ① KIT SQ180/180                      | ② KIT SQ220/220            | 3 KIT RE145/220                      |
| material      | MDF, incl scrows                     | MDF, incl screws           | MDF, incl screws                     |
| dim. mm       | 165 x 165 x 95                       | 205 x 205 x 95             | 215 x 138 x 100                      |
| suited for    | DC101 / SQ525 / DC700                | DC800                      | DC201                                |
| colour        | brown                                | brown                      | promu                                |
| Type KIT      | <b>4 KIT RE190/280</b>               | ③ KIT RE220/300            | <b>6 MOKIT RE220/300</b>             |
| material      | MDF, incl screws                     | MDF, incl screws           | MDF, incl screws                     |
| dim. mm       | 265 x 175 x 100                      | 290 x 210 x 95             | 370 x 275 x 85                       |
| suited for    | DC301 and RE650                      | DC1000                     | DC1000                               |
| colour        | brown                                | brown                      | black                                |
| Type KIT      | ① KIT RE225/450                      |                            |                                      |
| material      | MDF, incl screws                     |                            |                                      |
| dim. mm       | 435 x 205 x 95                       |                            |                                      |
| suited for    | DC2050                               |                            |                                      |
|               |                                      |                            |                                      |