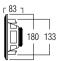

## DIMENSIONS

## TECHNICAL SPECIFICATIONS

| range                  | <50m <sup>2</sup>              |
|------------------------|--------------------------------|
| sound quality          | allround                       |
| system                 | voice coil                     |
| woofer                 | 6,5" polypropyleen carbon cone |
| tweeter                | dual cone                      |
| max power              | 100W                           |
| sensitivity            | 86dB                           |
| impedance              | 8Ω                             |
| frequence range        | 95Hz - 20kHz                   |
| dimensions cut-out (Ø) | 133mm                          |
| dimensions (Ø x d)     | 180 x 83mm                     |
| weight / piece         | 1kg                            |
| housing                | ABS                            |
| colour                 | white                          |
| extra                  | waterproof                     |
|                        |                                |