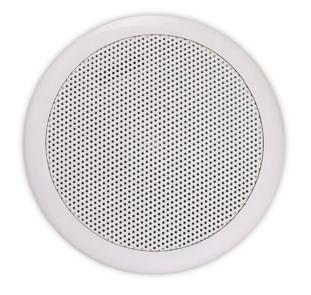

## MDC64

These waterproof models are hermetically sealed at the back. The woofer and tweeter are also manufactured from waterproof materials. These models may be used in 'damp spaces' such as saunas, steambaths, gardens, warehouses, stables or industrial facilities.

The MDC64 may be found at many swimming pools, but also holds its own in industrial applications.