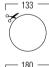

## DIMENSIONS

## TECHNICAL SPECIFICATIONS

| range                  | <50m <sup>2</sup>              |
|------------------------|--------------------------------|
| sound quality          | allround                       |
| system                 | voice coil                     |
| woofer                 | 6,5" polypropyleen carbon cone |
| tweeter                | dual cone                      |
| max power              | 100W                           |
| sensitivity            | 86dB                           |
| impedance              | 8Ω                             |
| frequence range        | 95Hz - 20kHz                   |
| dimensions cut-out (Ø) | 133mm                          |
| dimensions (Ø x d)     | 180 x 83mm                     |
| weight / piece         | 1kg                            |
| housing                | ABS                            |
| colour                 | white                          |
| extra                  | waterproof                     |
|                        |                                |