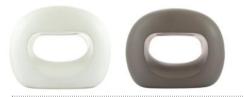

**COLOURS** white / quartz





aluminium grill

extra ref. BRACKET KURV



## TECHNICAL SPECIFICATIONS

| range                  | <50 m <sup>2</sup>          |
|------------------------|-----------------------------|
| system                 | 2-way                       |
| woofer                 | 5,25 mica polypropylene     |
| tweeter                | 0,5 PEI dome                |
| amp power              | 20 W - 100 W (recommended ) |
| max. power (100V)      | 7,5 - 15 - 30W              |
| sensibility            | 85dB                        |
| impedance              | 6Ω                          |
| frequency range        | 60Hz - 20kHz                |
| dimensions (h x w x d) | 312 x 390 x 212mm           |
| weight / piece         | 7,6kg                       |
| housing                | glass fibre