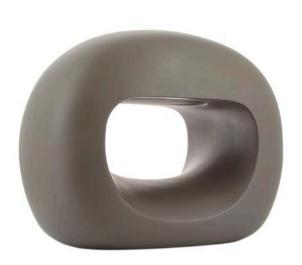

## KURV

Organic means "characterized by a harmonious relationship between the elements of a whole".

In short, derived from and consumed in its natural setting.

Only a timeless design can help bring this about, one which combines opposites: sleek, but pliant; refined yet tough; both water-resistant and sun-proof. Superior design for an affordable price. A style icon with warm vibrations.

In fact, too many qualities to fit into just one sentence. That's why we've christened it KURV. Literally, pure and undiluted, a powerful loudspeaker which caresses the eyes and ears.