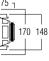

## TECHNICAL SPECIFICATIONS

| range                 | <50m²                            |
|-----------------------|----------------------------------|
| sound quality         | warm                             |
| system                | 2-way coaxial                    |
| woofer                | 5,25" aluminium cone rubber edge |
| tweeter               | 0,75" swivel neodymium alu. dome |
| max power             | 60W                              |
| sensitivity           | 88dB                             |
| impedance             | 8Ω                               |
| frequence range       | 50Hz - 20kHz                     |
| dimensions cut-out (Ø | ) 148 x 148mm                    |
| dimensions (Ø x d)    | 170 x 170 x 75mm                 |
| weight / piece        | 1kg                              |
| housing               | ABS                              |
| colour                | white                            |
| extra                 | paintable                        |
|                       | swivel tweeter                   |
|                       | water repellent                  |
| options               | KITSQ1                           |
|                       |                                  |

## DIMENSIONS