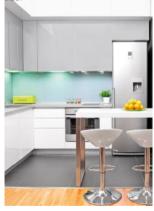

## HPSQ525

HAPPI is a Finnish word which means open, oxygen. It characterises the entire range since Happi transforms ultimate comfort in masterly design. Thanks to some ingenious remodelling, this frameless speaker with its ultra-sleek grille can be installed effortlessly in your kitchen, living room, patio or bathroom, The HPSQ525 is highly compact, which makes it the perfect companion for a room of around 30 - 40 m2 in size.

Want to turn your kitchen into a masterpiece of design? Then the HPSQ525 provides the finishing touch: compact and controlled.