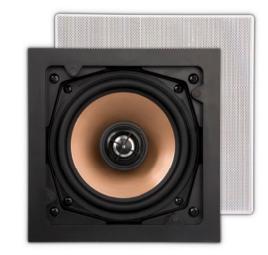

## HPSQ525

HAPPI is a Finnish word which means open, oxygen. It characterises the entire range since Happi transforms ultimate comfort in masterly design. Thanks to some ingenious remodelling, this frameless speaker with its ultra-sleek grille can be installed effortlessly in your kitchen, living room, patio or bathroom, The HPSQ525 is highly compact, which makes it the perfect companion for a room of around 30 - 40 m2 in size.

## TECHNICAL SPECIFICATIONS

| range                 | <50m²                            |
|-----------------------|----------------------------------|
| sound quality         | warm                             |
| system                | 2-way coaxial                    |
| woofer                | 5,25" aluminium cone rubber edge |
| tweeter               | 0,75" swivel neodymium alu. dome |
| max power             | 60W                              |
| sensitivity           | 88dB                             |
| impedance             | 8Ω                               |
| frequence range       | 50Hz - 20kHz                     |
| dimensions cut-out (Ø | ) 148 x 148mm                    |
| dimensions (Ø x d)    | 170 x 170 x 75mm                 |
| weight / piece        | 1kg                              |
| housing               | ABS                              |
| colour                | white                            |
| extra                 | paintable                        |
|                       | swivel tweeter                   |
|                       | water repellent                  |
| options               | KITSQ1                           |
|                       |                                  |