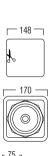

## TECHNICAL SPECIFICATIONS

| range                 | <50m²                            |
|-----------------------|----------------------------------|
| sound quality         | warm                             |
| system                | 2-way coaxial                    |
| woofer                | 5,25" aluminium cone rubber edge |
| tweeter               | 0,75" swivel neodymium alu. dome |
| max power             | 60W                              |
| sensitivity           | 88dB                             |
| impedance             | 8Ω                               |
| frequence range       | 50Hz - 20kHz                     |
| dimensions cut-out (Ø | ) 148 x 148mm                    |
| dimensions (Ø x d)    | 170 x 170 x 75mm                 |
| weight / piece        | 1kg                              |
| housing               | ABS                              |
| colour                | white                            |
| extra                 | paintable                        |
|                       | swivel tweeter                   |
|                       | water repellent                  |
| options               | KITSQ1                           |
|                       |                                  |

## DIMENSIONS