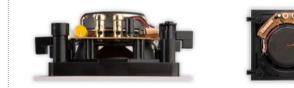

## TECHNICAL SPECIFICATIONS

| range                 | <50m²                            |
|-----------------------|----------------------------------|
| sound quality         | warm                             |
| system                | 2-way coaxial                    |
| woofer                | 5,25" aluminium cone rubber edge |
| tweeter               | 0,75" swivel neodymium alu. dome |
| max power             | 60W                              |
| sensitivity           | 88dB                             |
| impedance             | 8Ω                               |
| frequence range       | 50Hz - 20kHz                     |
| dimensions cut-out (Ø | ) 148 x 148mm                    |
| dimensions (Ø x d)    | 170 x 170 x 75mm                 |
| weight / piece        | 1kg                              |
| housing               | ABS                              |
| colour                | white                            |
| extra                 | paintable                        |
|                       | swivel tweeter                   |
|                       | water repellent                  |
| options               | KITSQ1                           |
|                       |                                  |