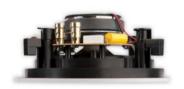

## HPRO650

HAPPI is a Finnish word which means open, oxygen. It characterises the entire range since Happi transforms ultimate comfort in masterly design. Thanks to some ingenious remodelling, this frameless speaker with its ultra-sleek grille can be installed effortlessly in your kitchen, living room, patio or bathroom. The HPRO650 has a 6.5" driver with a separate swivel tweeter sending every vibration over a long distance, whether indoors or outdoors.