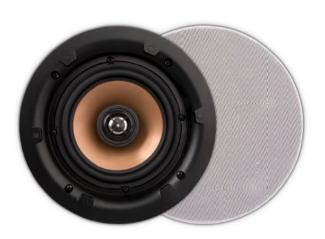

## HPRO650

HAPPI is a Finnish word which means open, oxygen. It characterises the entire range since Happi transforms ultimate comfort in masterly design. Thanks to some ingenious remodelling, this frameless speaker with its ultra-sleek grille can be installed effortlessly in your kitchen, living room, patio or bathroom. The HPRO650 has a 6.5" driver with a separate swivel tweeter sending every vibration over a long distance, whether indoors or outdoors.