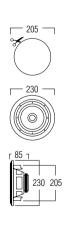

## DIMENSIONS

## TECHNICAL SPECIFICATIONS

| range                 | <50m <sup>2</sup>                |
|-----------------------|----------------------------------|
| sound quality         | warm                             |
| system                | 2-way coaxial                    |
| woofer                | 6,5" aluminium cone rubber edge  |
| tweeter               | 0,75" swivel neodymium alu. dome |
| max power             | 80W                              |
| sensitivity           | 88dB                             |
| impedance             | 8Ω                               |
| frequence range       | 50Hz - 20kHz                     |
| dimensions cut-out (@ | ))205mm                          |
| dimensions (Ø x d)    | 230 x 85mm                       |
| weight / piece        | 1,25kg                           |
| housing               | ABS                              |
| colour                | white                            |
| extra                 | paintable                        |
|                       | swivel tweeter                   |
|                       | water repellent                  |
| options               | KITRO3                           |