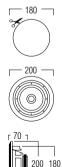

## DIMENSIONS

## TECHNICAL SPECIFICATIONS

| range                 | <50m <sup>2</sup>                |
|-----------------------|----------------------------------|
| sound quality         | warm                             |
| system                | 2-way coaxial                    |
| woofer                | 5,25" aluminium cone rubber edge |
| tweeter               | 0,75" swivel neodymium alu. dome |
| max power             | 60W                              |
| sensitivity           | 88dB                             |
| impedance             | 8Ω                               |
| frequence range       | 50Hz - 20kHz                     |
| dimensions cut-out (Ø | i) 180mm                         |
| dimensions (Ø x d)    | 200 x 70mm                       |
| weight / piece        | 1,10kg                           |
| housing               | ABS                              |
| colour                | white                            |
| extra                 | paintable                        |
|                       | swivel tweeter                   |
|                       | water repellent                  |
| options               | KITRO2                           |