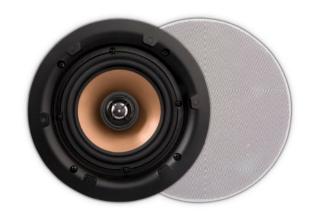

## **HPRO525**

Treat yourself to some oxygen. HAPPI is a Finnish word which means open, oxygen. This HPRO525 makes the ideal partner. It creates the perfect mood for letting off steam, both literally and metaphorically. Thanks to the aluminium woofer and the swivel tweeter, it carries every detail a long distance.

Steam in your bathroom, both literally and metaphorically: the HPRO525 does the business!

## TECHNICAL SPECIFICATIONS

| range                 | <50m <sup>2</sup>                |
|-----------------------|----------------------------------|
| sound quality         | warm                             |
| system                | 2-way coaxial                    |
| woofer                | 5,25" aluminium cone rubber edge |
| tweeter               | 0,75" swivel neodymium alu. dome |
| max power             | 60W                              |
| sensitivity           | 88dB                             |
| impedance             | 8Ω                               |
| frequence range       | 50Hz - 20kHz                     |
| dimensions cut-out (Ø | i) 180mm                         |
| dimensions (Ø x d)    | 200 x 70mm                       |
| weight / piece        | 1,10kg                           |
| housing               | ABS                              |
| colour                | white                            |
| extra                 | paintable                        |
|                       | swivel tweeter                   |
|                       | water repellent                  |
| options               | KITRO2                           |