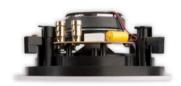

## **HPRO525**

Treat yourself to some oxygen. HAPPI is a Finnish word which means open, oxygen. This HPRO525 makes the ideal partner. It creates the perfect mood for letting off steam, both literally and metaphorically. Thanks to the aluminium woofer and the swivel tweeter, it carries every detail a long distance.

## TECHNICAL SPECIFICATIONS

| range                 | <50m <sup>2</sup>                |
|-----------------------|----------------------------------|
| sound quality         | warm                             |
| system                | 2-way coaxial                    |
| woofer                | 5,25" aluminium cone rubber edge |
| tweeter               | 0,75" swivel neodymium alu. dome |
| max power             | 60W                              |
| sensitivity           | 88dB                             |
| impedance             | 8Ω                               |
| frequence range       | 50Hz - 20kHz                     |
| dimensions cut-out (Ø | i) 180mm                         |
| dimensions (Ø x d)    | 200 x 70mm                       |
| weight / piece        | 1,10kg                           |
| housing               | ABS                              |
| colour                | white                            |
| extra                 | paintable                        |
|                       | swivel tweeter                   |
|                       | water repellent                  |
| options               | KITRO2                           |