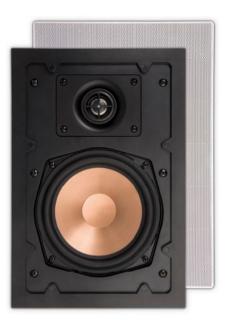

## HPRE650

HAPPI is a Finnish word which means open, oxygen. It characterises the entire range since Happi transforms ultimate comfort in masterly design. The HPRE650 is suitable for filling any kind of space. The 6.5" driver with separate swivel tweeter converts every note into a feast for the ears whether you want to enjoy the music indoors or outdoors.

The HPRE650 gives your home cinema the dynamics you want. Guaranteed to set the pulse racing!