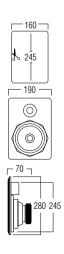

## DIMENSIONS

## **TECHNICAL SPECIFICATIONS**

| range                  | <50m <sup>2</sup>                |
|------------------------|----------------------------------|
| sound quality          | warm                             |
| system                 | 2-way                            |
| woofer                 | 5,25" aluminium cone rubber edge |
| tweeter                | 0,75" swivel neodymium alu. dome |
| max power              | 60W                              |
| sensitivity            | 88dB                             |
| impedance              | 8Ω                               |
| frequence range        | 50Hz - 20kHz                     |
| dimensions cut-out (Ø) | 245 x 160mm                      |
| dimensions (Ø x d)     | 280 x 190 x 70mm                 |
| weight / piece         | 1,5kg                            |
| housing                | ABS                              |
| colour                 | white                            |
| extra                  | paintable                        |
|                        | swivel tweeter                   |
|                        | water repellent                  |
| options                | KITRE2                           |
|                        |                                  |