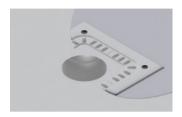

## A cap to fit every size, only this one's invisible

This is an inwall kit that allows you to conceal your speaker in the ceiling. The kit, or 'flush mount' ensures that the Intiimi loudspeaker's design grille is exactly level with the surface of your ceiling. In other words, they blend in with each other without being conspicuous. No more differences in height, no changes in relief, however small. The flush mounts were developed for an easy and inconspicuous fit, which works. Available for all Intiimi models.