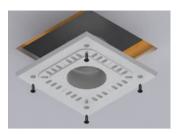

## A cap to fit every size, only this one's invisible

This is an inwall kit that allows you to conceal your speaker in the ceiling. The kit, or 'flush mount' ensures that the Intiimi loudspeaker's design grille is exactly level with the surface of your ceiling. In other words, they blend in with each other without being conspicuous. No more differences in height, no changes in relief, however small. The flush mounts were developed for an easy and inconspicuous fit, which works. Available for all Intiimi models.