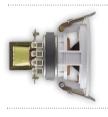

## FL30T

The essence of this speaker is that it really is 'extra small.' It has tiny dimensions and a grill with a miniscule frame (1mml). You can't get much flatter than this, with the surprisingly clear sound as an added bonus.

The small FL30T guarantees a powerful and clear sound. Ideal for smaller areas such as waiting rooms, kitchens, shops, toilets, etc.

100 85