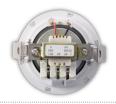

## FL30T

The essence of this speaker is that it really is 'extra small.' It has tiny dimensions and a grill with a miniscule frame (1mml). You can't get much flatter than this, with the surprisingly clear sound as an added bonus.

The small FL30T guarantees a powerful and clear sound. Ideal for smaller areas such as waiting rooms, kitchens, shops, toilets, etc.

100 85