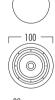

## DIMENSIONS

## TECHNICAL SPECIFICATIONS

| range                   | $<30 \text{ m}^2$ |
|-------------------------|-------------------|
| sound quality           | allround          |
| system                  | full range        |
| woofer                  | 3" polypropylene  |
| tweeter                 | -                 |
| max power (100V)        | 1,5 W / 3 W / 6 W |
| max power (8 $\Omega$ ) | -                 |
| sensitivity (1W / 1m)   | 80dB              |
| frequence range         | 150Hz - 20kHz     |
| dimensions cut-out (Ø)  | 85mm              |
| dimensions (Ø x d)      | 100 x d 90mm      |
| weight / piece          | 0,5kg             |
| housing                 | ABS               |
| colour                  | white             |
| extra                   | paintable grill   |
| options                 |                   |
|                         |                   |