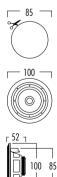

## **TECHNICAL SPECIFICATIONS**

| range                  | <30 m <sup>2</sup>      |
|------------------------|-------------------------|
| system                 | full range              |
| woofer                 | 3" polypropylene carbon |
| tweeter                | -                       |
| amp power              | 10 - 50W (recommended)  |
| sensitivity            | 90dB                    |
| impedance              | 8Ω                      |
| frequence range        | 150Hz - 20kHz           |
| dimensions cut-out (Ø) | 85mm                    |
| dimensions (Ø x d)     | 100 x 52mm              |
| weight / piece         | 0,35kg                  |
| composition            | ABS                     |
| colour                 | white                   |
| features               | paintable grill         |
| options                | -                       |
|                        |                         |

## DIMENSIONS