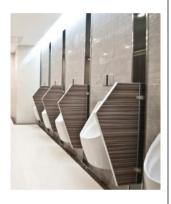

The small FL30 guarantees a powerful and clear sound. Ideal for smaller areas such as waiting rooms, kitchens, shops, toilets, etc.