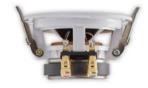

## **TECHNICAL SPECIFICATIONS**

| range                  | <30 m <sup>2</sup>      |
|------------------------|-------------------------|
| system                 | full range              |
| woofer                 | 3" polypropylene carbon |
| tweeter                | -                       |
| amp power              | 10 - 50W (recommended)  |
| sensitivity            | 90dB                    |
| impedance              | 8Ω                      |
| frequence range        | 150Hz - 20kHz           |
| dimensions cut-out (Ø) | 85mm                    |
| dimensions (Ø x d)     | 100 x 52mm              |
| weight / piece         | 0,35kg                  |
| composition            | ABS                     |
| colour                 | white                   |
| features               | paintable grill         |
| options                | -                       |
|                        |                         |