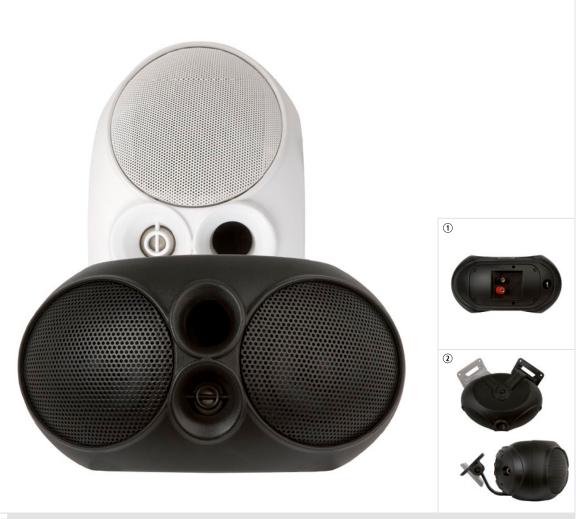

## **E4**T

Its unusually strong frame conceals a technical tour-de-force that produces powerful sound. The specially designed double woofer guarantees a warm sound that carries over unusually long distances. The curved design ensures that your favourite music will be distributed throughout the entire room. The E-loudspeaker is available in black or white, and comes complete with the multi-functional bracket.

- ① The gold-plated connection modules for the loudspeaker cables guarantee optimum conduction.
- This specially designed bracket is multi-functional. You can use it as a base, wall bracket or even as a ceiling bracket. Thanks to the ball and socket joint, you can align it in any direction you like, using each of the three options.