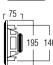

## TECHNICAL SPECIFICATIONS

| range                  | <50m <sup>2</sup>              |
|------------------------|--------------------------------|
| sound quality          | allround                       |
| system                 | 2-way                          |
| woofer                 | 6,5" polypropyleen carbon cone |
| tweeter                | 0,5" dome                      |
| max power              | 100W                           |
| sensitivity            | 86dB                           |
| impedance              | 8Ω                             |
| frequence range        | 63Hz - 20kHz                   |
| dimensions cut-out (Ø) | 146 x 146mm                    |
| dimensions (Ø x d)     | 146 x 146 x 75mm               |
| weight / piece         | 0,75kg                         |
| housing                | ABS                            |
| colour                 | white                          |
| extra                  | waterproof                     |
| options                | KIT SQ180/180                  |

## DIMENSIONS