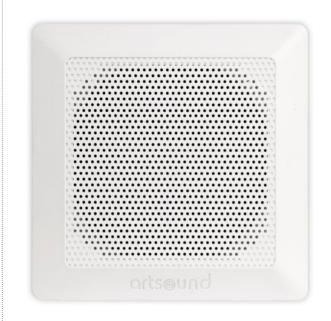

## **DC84**

This is the very first rectangular design in this genrel Not only does the DC 84 satisfy all the stringent quality standards, but it is also perfectly geared up to various applications, such as in swimming pools, patios, saunas, jacuzzis, etc.

## TECHNICAL SPECIFICATIONS

| range                  | <50m <sup>2</sup>              |
|------------------------|--------------------------------|
| sound quality          | allround                       |
| system                 | 2-way                          |
| woofer                 | 6,5" polypropyleen carbon cone |
| tweeter                | 0,5" dome                      |
| max power              | 100W                           |
| sensitivity            | 86dB                           |
| impedance              | 8Ω                             |
| frequence range        | 63Hz - 20kHz                   |
| dimensions cut-out (Ø) | 146 x 146mm                    |
| dimensions (Ø x d)     | 146 x 146 x 75mm               |
| weight / piece         | 0,75kg                         |
| housing                | ABS                            |
| colour                 | white                          |
| extra                  | waterproof                     |
| options                | KIT SQ180/180                  |