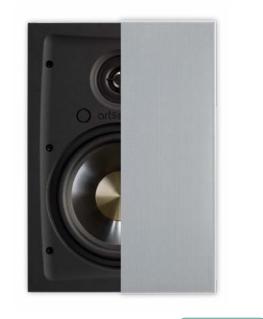

## **CORE160**

This built-in speaker is one of the most indispensable elements of the Artcore system. You can find out how this system works on the previous pages.

The CORE160 is an active builtin speaker that comes from the well-known Intiimi line. With a frameless grill of barely 1 mm and a thickness of just under 5 mm, it makes quick work of today's standards. The titanium driver with neodymium magnet and patented® suspension, together with the advanced separation filter, create a magnificent sound experience. The CORE160 is driven by a double amplifier: 20 W (tweeter) + 70 W (woofer).

Directable tweeter.

- Wired or wireless integration in the network.
- Front plate and basket made from one piece, including aluminium grille with magnet system.

Included power adapter.

**M S**