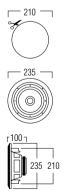

## **TECHNICAL SPECIFICATIONS**

| range            | <50 m <sup>2</sup>                    |
|------------------|---------------------------------------|
| system           | 2-way coaxial                         |
| woofer           | 6" neodymium                          |
| tweeter          | 1" directable neodymium titanium dome |
| input            | 2 Gigabit ethernet (built-in switch)  |
| power            | 20 + 70W                              |
| frequency range  | 55Hz - 19,5kHz                        |
| power supply     | 24V - 120W DC                         |
| dim. cut-out (Ø) | 210mm                                 |
| dim. (Ø x d)     | 235 x 100mm                           |
| weight / piece   | 1,9kg                                 |
| composition      | ABS / metal grill                     |
| colour           | white                                 |
| features         | paintable grill                       |
| options          | acoustic kit (KITRO3)                 |
|                  | flush mount kit (FLKITRO2060)         |

## DIMENSIONS