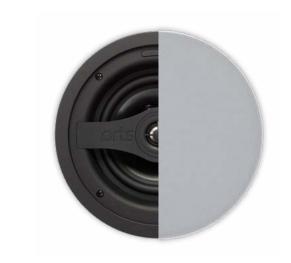

## **CORE150**

This built-in speaker is one of the most indispensable elements of the Artcore system. You can find out how this system works on the previous pages.

The CORE150 is an active builtin speaker that comes from the well-known Intiimi line. With a frameless grill of barely 1 mm and a thickness of just under 5 mm, it makes quick work of today's standards. The titanium driver with neodymium magnet and patented® suspension, together with the advanced separation filter, create a magnificent sound experience. The CORE150 is driven by a double amplifier: 20 W (tweeter) + 70 W (woofer).

Not only is the CORE150 active, you can also use it both wired and wirelessly. In both cases, you control it via the Artcore app. This forms the dashboard with services such as Spotify, Vtuner, etc. This allows you to effortlessly create a flexible multi-room system.

## **TECHNICAL SPECIFICATIONS**

| range            | <50 m <sup>2</sup>                    |
|------------------|---------------------------------------|
| system           | 2-way coaxial                         |
| woofer           | 6" neodymium                          |
| tweeter          | 1" directable neodymium titanium dome |
| input            | 2 Gigabit ethernet (built-in switch)  |
| power            | 20 + 70W                              |
| frequency range  | 55Hz - 19,5kHz                        |
| power supply     | 24V - 120W DC                         |
| dim. cut-out (Ø) | 210mm                                 |
| dim. (Ø x d)     | 235 x 100mm                           |
| weight / piece   | 1,9kg                                 |
| composition      | ABS / metal grill                     |
| colour           | white                                 |
| features         | paintable grill                       |
| options          | acoustic kit (KITRO3)                 |
|                  | flush mount kit (FLKITRO2060)         |