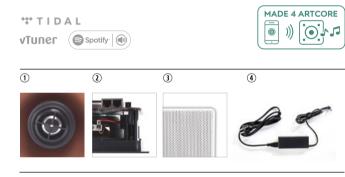

Not only is the CORE140 active, you can also use it both wired and wirelessly. In both cases, you control it via the Artcore app. This forms the dashboard with services such as Spotify, vTuner, etc. This allows you to effortlessly create a flexible multi-room system.

- Directable tweeter with aluminium woofer.
- Wired or wireless integration in the network.
- ${old 3}$  Aluminium grille with magnet system.
- Included power adapter.