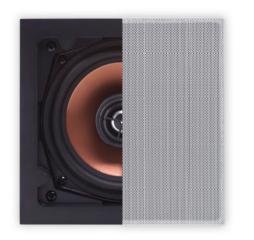

## **CORE140**

This built-in speaker is one of the most indispensable elements of the Artcore system. You can find out how this system works on the previous pages.

The CORE140 is an active built-in speaker with an on-board amplifier of 20 W (tweeter) + 30 W (woofer).

Its sleek shape houses a very thin chassis, a patented filter and a unique driver. It is finished with a sleek grille that fits with your ceiling seamlessly. The range of the CORE140 effortlessly fills any room of up to 40 m<sup>2</sup>.