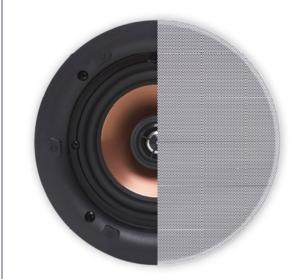

## CORE130

This built-in speaker is one of the most indispensable elements of the Artcore system. You can find out how this system works on the previous pages.

The CORE130 is an active built-in speaker with an on-board amplifier of 20 W (tweeter) + 30 W (woofer).

Its sleek shape houses a very thin chassis, a patented filter and a unique driver. It is finished with a sleek grille that fits with your ceiling seamlessly. The range of the CORE130 effortlessly fills any room of up to 40 m<sup>2</sup>.

Not only is the CORE130 active, you can also use it both wired and wirelessly. In both cases, you control it via the Artcore app. This forms the dashboard with services such as Spotify, vTuner, etc. This allows you to effortlessly create a flexible multi-room system.

- ① Directable tweeter with aluminium woofer.
- Wired or wireless integration in the network.
- 3 Aluminium grille with magnet system.
- 4 Included power adapter.

\*\* TIDAL

\*\*TUNET Spotify 6

(1)

(3)