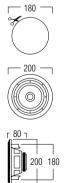

## **TECHNICAL SPECIFICATIONS**

| range            | <40 m <sup>2</sup>                   |
|------------------|--------------------------------------|
| system           | 2-way coaxial                        |
| woofer           | 5,25" alu minium cone rubber edge    |
| tweeter          | 0,75" directable neodymium alu dome  |
| input            | 2 Gigabit ethernet (built-in switch) |
| power            | 20 + 30W                             |
| frequency range  | 80Hz - 18kHz                         |
| power supply     | 19V - 90W DC                         |
| dim. cut-out (Ø) | 180 mm                               |
| dim. (Ø x d)     | 200 x 80 mm                          |
| weight / piece   | 1,10 kg                              |
| composition      | ABS / aluminium grill                |
| colour           | white                                |
| features         | water repellent                      |
|                  | paintable grill                      |
| options          | acoustic kit (KITRO4)                |
|                  |                                      |

## DIMENSIONS