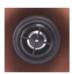

- ① Directable tweeter with aluminium woofer.
- Wired or wireless integration in the network.
- 3 Aluminium grille with magnet system.
- 4 Included power adapter.

\*\* TIDAL

\*\*TUNET Spotify 6

(1)

(3)