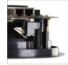

- ① Directable tweeter with aluminium woofer.
- Wired or wireless integration in the network.
- 3 Aluminium grille with magnet system.
- 4 Included power adapter.

\*\* TIDAL

\*\*TUNET Spotify 6

(1)

(3)