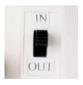

## **ASW65.2**

The ASW65.2 is one of the greats among the waterproof loudspeakers. It incorporates the newest acoustic technology and is amazingly powerful yet discreet. The unique curved shape produces clear, warm sound performance. Thanks to the indoor-outdoor switch, this speaker provides pure musical enjoyment, outdoors as well as indoors. In addition, the bass reflex may be hermetically sealed using the tube supplied.

## **TECHNICAL SPECIFICATIONS**

indoor-outdoor switch

| range                  | <50m <sup>2</sup>     |
|------------------------|-----------------------|
| sound quality          | warm                  |
| system                 | 2-way                 |
| woofer                 | 6,5" polymica cone    |
| tweeter                | 1" PEI dome neodymium |
| bass reflex            | yes                   |
| magnetic shielded      | yes                   |
| max. power             | 175W                  |
| sensibility            | 87dB                  |
| impedance              | 8Ω                    |
| frequency range        | 43Hz - 20kHz          |
| dimensions (h x w x d) | 310 x 240 x 180mm     |
| weight / piece         | 3,13kg                |
| housing                | ABS                   |
| colour                 | white / black         |
| extra                  | complete with bracket |
|                        | waterproof            |
|                        |                       |