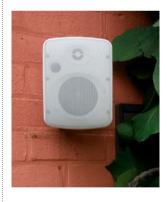

## **ASW65.2**

The ASW65.2 is one of the greats among the waterproof loudspeakers. It incorporates the newest acoustic technology and is amazingly powerful yet discreet. The unique curved shape produces clear, warm sound performance. Thanks to the indoor-outdoor switch, this speaker provides pure musical enjoyment, outdoors as well as indoors. In addition, the bass reflex may be hermetically sealed using the tube supplied.

## COLOURS white / black