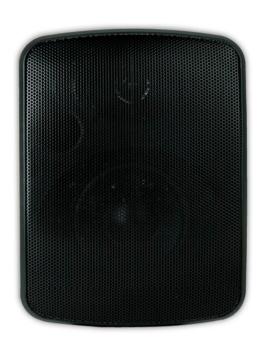

## **ASW65.2**

The ASW65.2 is one of the greats among the waterproof loudspeakers. It incorporates the newest acoustic technology and is amazingly powerful yet discreet. The unique curved shape produces clear, warm sound performance. Thanks to the indoor-outdoor switch, this speaker provides pure musical enjoyment, outdoors as well as indoors. In addition, the bass reflex may be hermetically sealed using the tube supplied.

## COLOURS white / black