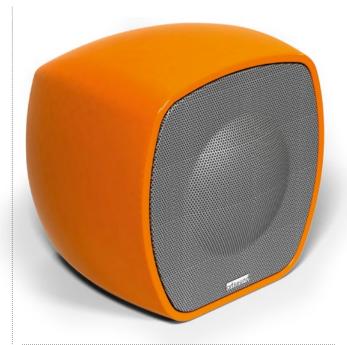

## **AS410**

The AS410 is extra unique. Manufactured from fibreglass, it is flexible yet sturdy, and perfectly suited for producing music. Its slightly curved design and high-gloss black, white, orange or brown finish make it discreet yet also incredibly elegant. The specially designed driver unit ensures a clear, warm sound. This makes it suitable for use both as a standalone and in a home cinema set-up.

The AS410's unique design makes it a real eyecatcher. Just right for those looking for something different, without the need to sacrifice sound quality.

COLOURS high gloss : orange\* / black / white / brown\*