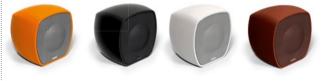

The AS410's unique design makes it a real eyecatcher. Just right for those looking for something different, without the need to sacrifice sound quality.

COLOURS high gloss : orange\* / black / white / brown\*