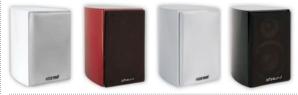

## **AS350**

The tapered cabinet design ensures a warm sound and a detailed sound reproduction.
The lacquered finishing (4 layers) provides a classy look.



The AS350 has a sleek and funky design without a grill. Using the wall bracket, you can align it perfectly in any direction you choose.



COLOURS high gloss: white / cherry / silver / black



## TECHNICAL SPECIFICATIONS

| range                  | <40m <sup>2</sup>          |
|------------------------|----------------------------|
| sound quality          | warm                       |
| system                 | 2-way                      |
| woofer                 | 3.5" polypropylene cone    |
| tweeter                | 0.5" silk dome             |
| bass reflex            | yes                        |
| magnetic shielded      | yes                        |
| amp power              | 10 - 100W (recommended)    |
| sensibility            | 80dB                       |
| impedance              | 8Ω                         |
| frequency range        | 85Hz - 20kHz               |
| dimensions (h x w x d) | 168 x 115 x 166mm          |
| weight / piece         | 1.4kg