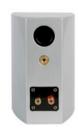

|
| woofer                 | 3.5" polypropylene cone    |
| tweeter                | 0.5" silk dome             |
| bass reflex            | yes                        |
| magnetic shielded      | yes                        |
| amp power              | 10 - 100W (recommended)    |
| sensibility            | 80dB                       |
| impedance              | 8Ω                         |
| frequency range        | 85Hz - 20kHz               |
| dimensions (h x w x d) | 168 x 115 x 166mm          |
| weight / piece         | 1.4kg                      |
| housing                | MDF                        |
| colour                 | high gloss: white / cherry |
|                        | high gloss: silver / black |
| extra                  | complete with wall bracket |



high-quality gilded cable connection