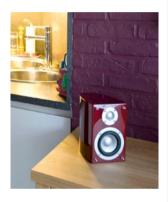

## **AS350**

The tapered cabinet design ensures a warm sound and a detailed sound reproduction.
The lacquered finishing (4 layers) provides a classy look.

The AS350 has a sleek and funky design without a grill. Using the wall bracket, you can align it perfectly in any direction you choose.

COLOURS high gloss: white / cherry / silver / black