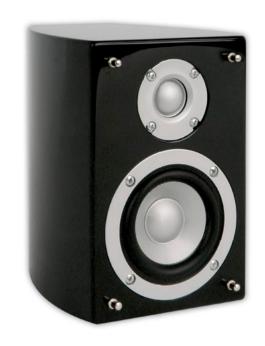

## **AS350**

The tapered cabinet design ensures a warm sound and a detailed sound reproduction.
The lacquered finishing (4 layers) provides a classy look.

The AS350 has a sleek and funky design without a grill. Using the wall bracket, you can align it perfectly in any direction you choose.

## TECHNICAL SPECIFICATIONS

| range                  | <40m <sup>2</sup>          |
|------------------------|----------------------------|
| sound quality          | warm                       |
| system                 | 2-way                      |
| woofer                 | 3.5" polypropylene cone    |
| tweeter                | 0.5" silk dome             |
| bass reflex            | yes                        |
| magnetic shielded      | yes                        |
| amp power              | 10 - 100W (recommended)    |
| sensibility            | 80dB                       |
| impedance              | 8Ω                         |
| frequency range        | 85Hz - 20kHz               |
| dimensions (h x w x d) | 168 x 115 x 166mm          |
| weight / piece         | 1.4kg                      |
| housing                | MDF                        |
| colour                 | high gloss: white / cherry |
|                        | high gloss: silver / black |
| extra                  | complete with wall bracket |