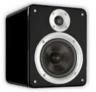

## AS250.2

Unsurpassed value-for-money. An exceptional design in a high-quality cabinet. In combination with the fibreglass woofer in a wooden frame, the special tweeter is absolutely unique. The warm colour is a dead giveaway for the sound: deep basses and high-quality mid-range, enhanced by a strong wave of high tones. Top quality, in every detail: bi-wiring connection, bass reflex, rounded corners... Perfect for every modern interior. The AS250.2 can easily handle 160 Watt, without any distortion.