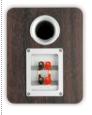

## AS250.2

Unsurpassed value-for-money. An exceptional design in a high-quality cabinet. In combination with the fibreglass woofer in a wooden frame, the special tweeter is absolutely unique. The warm colour is a dead giveaway for the sound: deep basses and high-quality mid-range, enhanced by a strong wave of high tones. Top quality, in every detail: bi-wiring connection, bass reflex, rounded corners... Perfect for every modern interior. The AS250.2 can easily handle 160 Watt, without any distortion.