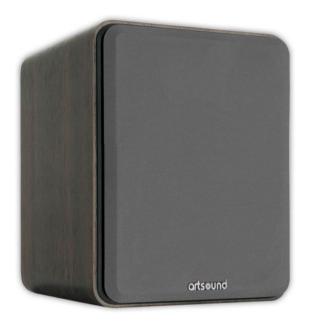

## AS250.2

Unsurpassed value-for-money. An exceptional design in a high-quality cabinet. In combination with the fibreglass woofer in a wooden frame, the special tweeter is absolutely unique. The warm colour is a dead giveaway for the sound: deep basses and high-quality mid-range, enhanced by a strong wave of high tones. Top quality, in every detail: bi-wiring connection, bass reflex, rounded corners... Perfect for every modern interior. The AS250.2 can easily handle 160 Watt, without any distortion.

You can hang it up thanks to the bracket supplied, but its great design means you can display it with pride on any cabinet or shelf.