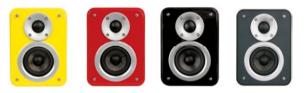

## AS150

An exceptional design in a highquality cabinet. In combination with the fibreglass woofer in a wooden frame, the special tweeter is absolutely unique. The warm colour is a dead giveaway for the sound: deep basses and high-quality midrange, enhanced by a strong wave of high tones. Perfect for every modern interior. The AS150 produces up to 110 Watt without any distortion.



The AS150 doesn't need a lot of space to fill a room with sound. It can also serve as a component in a true home cinema set.



## COLOURS yellow / red / black / wengé



## TECHNICAL SPECIFICATIONS

| range                  | <40m <sup>2</sup>            |
|------------------------|------------------------------|
| sound quality          | warm                         |
| system                 | 2-weg                        |
| woofer                 | 3" carbon glass              |
| tweeter                | 1″ silk dome                 |
| bass reflex            | yes                          |
| magnetic shielded      | yes                          |
| max. power             | 110W                         |
| sensibility            | 86dB                         |
| impedance              | 8Ω                           |
| frequency range        | 100 Hz - 20kHz               |
| dimensions (h x w x d) | 185 x 135 x 152mm            |
| weight / piec