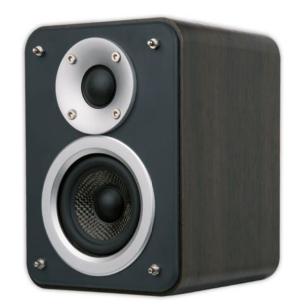

## AS150

An exceptional design in a highquality cabinet. In combination with the fibreglass woofer in a wooden frame, the special tweeter is absolutely unique. The warm colour is a dead giveaway for the sound: deep basses and high-quality midrange, enhanced by a strong wave of high tones. Perfect for every modern interior. The AS150 produces up to 110 Watt without any distortion.

## TECHNICAL SPECIFICATIONS

| range                  | <40m <sup>2</sup>            |
|------------------------|------------------------------|
| sound quality          | warm                         |
| system                 | 2-weg                        |
| woofer                 | 3" carbon glass              |
| tweeter                | 1″ silk dome                 |
| bass reflex            | yes                          |
| magnetic shielded      | yes                          |
| max. power             | 110W                         |
| sensibility            | 86dB                         |
| impedance              | 8Ω                           |
| frequency range        | 100 Hz - 20kHz               |
| dimensions (h x w x d) | 185 x 135 x 152mm            |
| weight / piece         | 1,6kg                        |
| housing                | ABS                          |
| colour                 | wengé / yellow / red / black |
| extra                  | complete with bracket        |