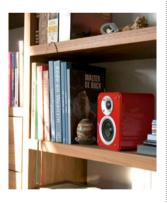

## AS150

An exceptional design in a highquality cabinet. In combination with the fibreglass woofer in a wooden frame, the special tweeter is absolutely unique. The warm colour is a dead giveaway for the sound: deep basses and high-quality midrange, enhanced by a strong wave of high tones. Perfect for every modern interior. The AS150 produces up to 110 Watt without any distortion.

The AS150 doesn't need a lot of space to fill a room with sound. It can also serve as a component in a true home cinema set.